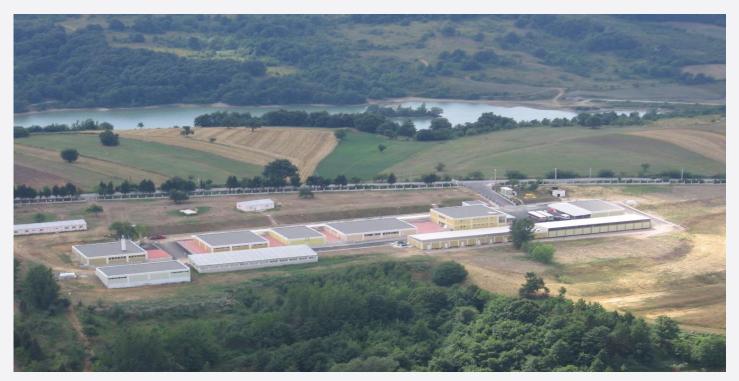

## **Ourvillage Production Center Project For Disabled People**

- Open Manufacturing Area 7.200 m2
- •Enclosed Manufacturing Area 50.000 m2
- Social and Administrative Building 1.250 m2
- Storage Area 500 m2
- Enclosed Area 8.950 m2
- •Land 72.000 m2