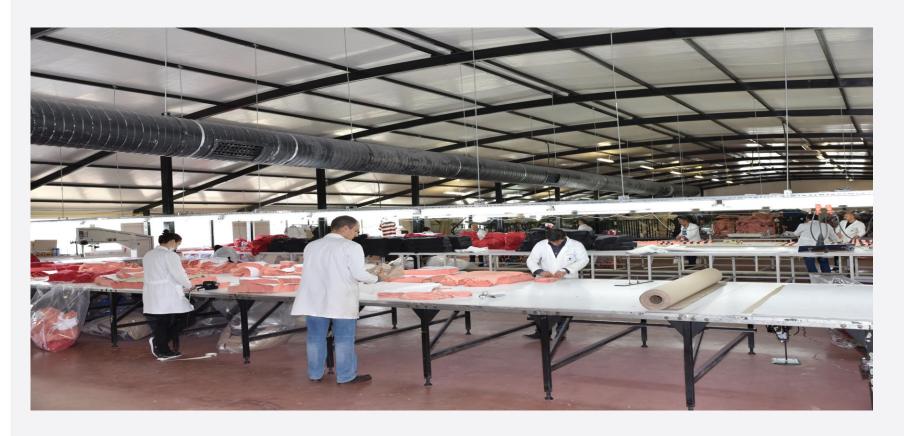

#### **Garment Production Unit**

Total Area 4450 m2 and 90 disabled employees

- -Cutting process Printing process Embroidery process
- -Sewing process Washing drying process Ironing process Packaging process

### **Garment Production Unit**