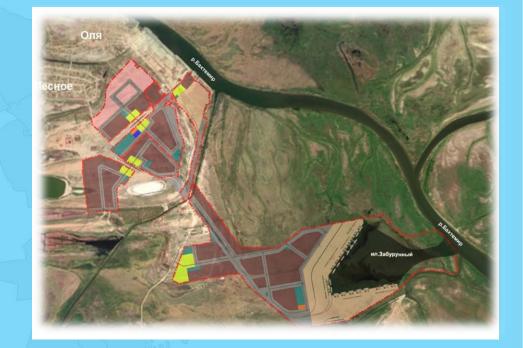

According to the set of measures for the development of the INSTC transit potential on November 7, 2020 the Decree of the Government of the Russian Federation on the creation of a port special economic zone in the Astrakhan region, which will be united with the industrial-production SEZ Lotus into the Caspian Cluster, was launched. Construction of a new port and logistics complex with a modern container terminal will be the anchor project.

9,9 mln m<sup>2</sup> SEZ total area

6,3 mln m<sup>2</sup> Area of the land plots for tenants

Above 11 bln rub. Planned infrastructure investments until 2024

16 companies Number of operating member-

companies