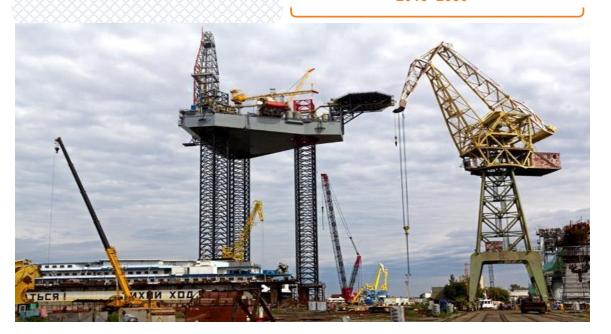

Industrial production special economic zone Lotus (SEZ Lotus) was established in the Astrakhan region according to the Decree of the Government of the Russian Federation №1214 of November 18, 2014. Currently, in SEZ Lotus there are 16 tenants with more than 30 billion rubles of the declared investments, including companies from Russia, Italy, Azerbaijan and Iran. Tenants are provided with engineering infrastructure, the roads are being built, development of the territory continues.

SEZ Lotus tenants can carry out various types of industrial and production activities. It is possible to establish enterprises of five hazard classes. An additional advantage is the proximity to the markets of shipbuilding and the oil and gas industry - oil and gas companies are implementing their long-term projects in the Astrakhan region and on the shelf of the Caspian Sea; large and medium-sized shipbuilding

enterprises (including divisions of the United Shipbuilding Corporation) operate in the region.

Considering the political and economic situations, the most promising industries for arranging production on the territory of SEZ Lotus are shipbuilding, production of equipment and components for oil and gas industry, chemical industry, food processing industry, pharmaceutical and other high-technology industries. The industries are determined on the basis of considerable level of recourses in the Astrakhan region and in the Southern Federal District. JSC SEZ Lotus provides the tenants with the needed amount of such resources as water, gas, electricity.

### **Shipbuilding & Shiprepairing**

Extraction and processing of natural resources (salt, gypsum)

Extraction and processing of oil and gas, services, raw materials transportation

Schlumberger

Engineering and metallurgy