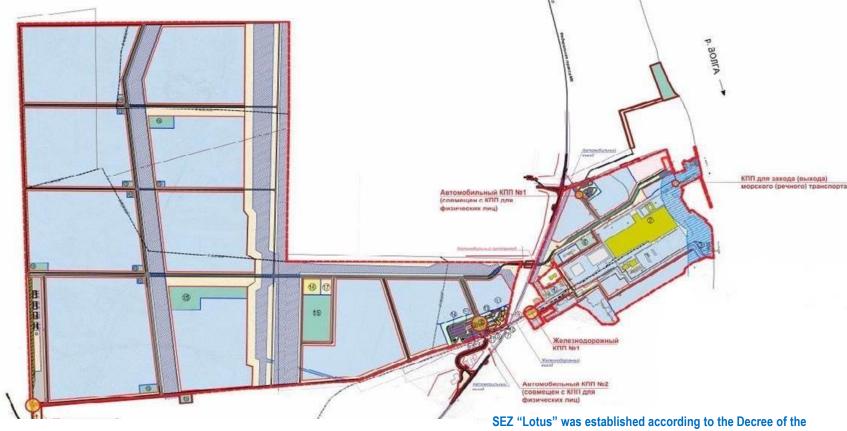

According to the set of measures for the development of the INSTC transit potential on November 7, 2020 the Decree of the Government of the Russian Federation on the creation of a port special economic zone in the Astrakhan region, which will be united with the industrial-production SEZ Lotus into the Caspian Cluster, was launched. Construction of a new port and logistics complex with a modern container terminal will be the anchor project.

# Tarih ve Sayısı: 18/01/2022 - 44073043 - 720.05.01 - 399 | Economic Zone "LOTUS"

The Resolution of the Astrakhan Region Government of 06.04.2015

№123-P "On Establishment of PJSC "SEZ "LOTUS"

Functions of the administration company