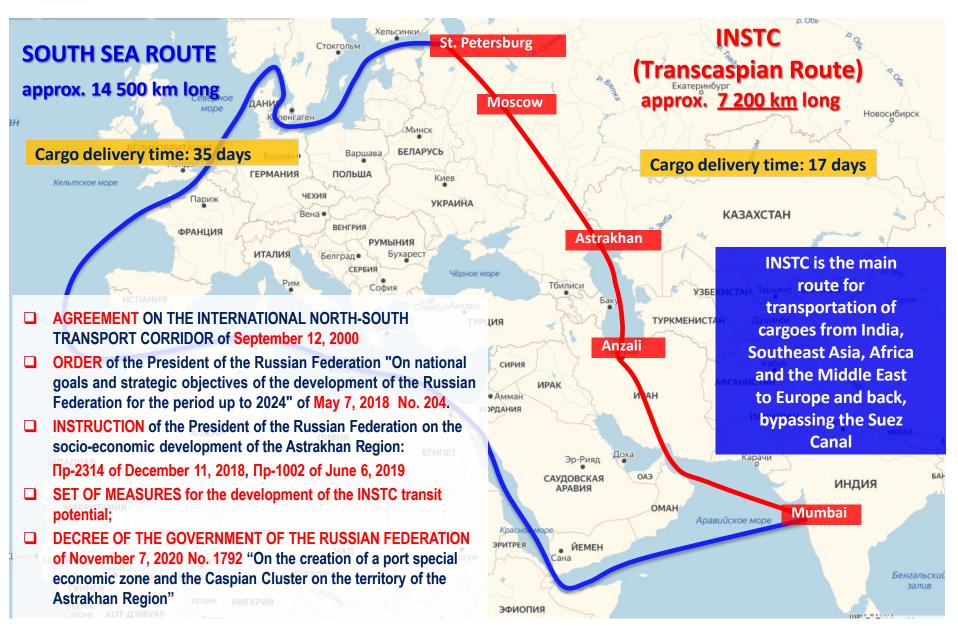

# Special economic zone of industrial production type Lotus (SEZ Lotus) and a port special economic zone (port SEZ)

SEZ Lotus and a port SEZ are located in the Astrakhan region at the intersection of the International North-South Transport Corridor (the INSTC) and the north part of the Great Silk Way. The Astrakhan region has borders with the countries of the Caspian Sea. There are 8 states within a radius of 1000 km from the Astrakhan region with a total population of more than 300 million people.

Such advantageous geopolitical location of SEZ Lotus and a port SEZ makes them the only special economic zones in Russia that have access to the markets of the countries of the Caspian Sea, India, the countries of Southeast Asia and the Middle East. Under the conditions of an active development of the International North-South Transport Corridor, implementation of a project on the territory of special economic zone in the Astrakhan region is the best solution for a company, planning to enter this market.

The INSTC that runs through the Caspian Sea and the Astrakhan region, is the shortest and the most cost-effective route for cargo deliveries from India, Southeast Asia, Africa and Middle Eastern countries to Europe and back. The main advantages of the INSTC compared to other routes, in particular over the route running through the Suez Canal, are distance reduction by more than half, time saving for container cargos transportation from 37 to 15-17 days, and 30% reduction of transportation costs.