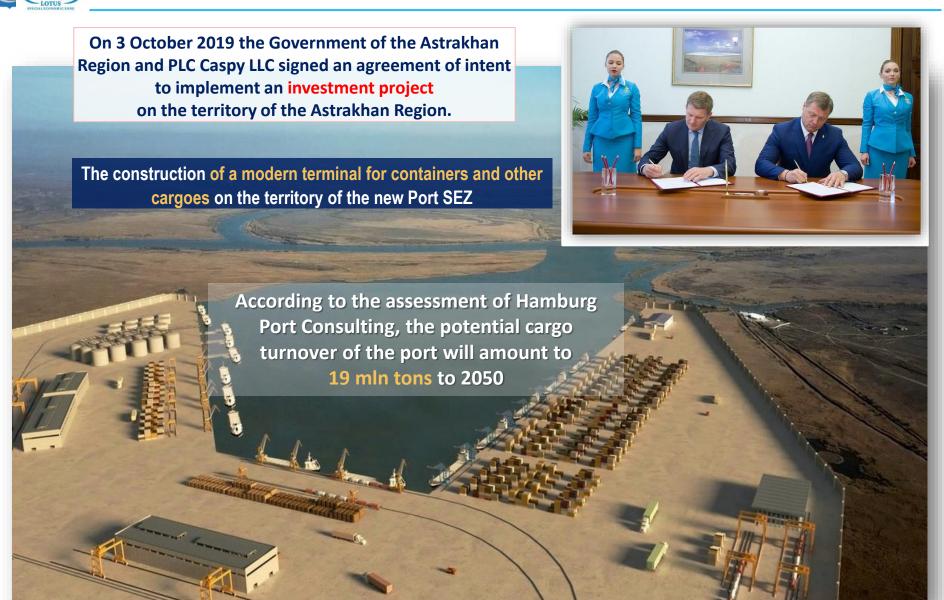

According to the set of measures for the development of the INSTC transit potential on November 7, 2020 the Decree of the Government of the Russian Federation on the creation of a port special economic zone in the Astrakhan region, which will be united with the industrial-production SEZ Lotus into the Caspian Cluster, was launched. Construction of a new port and logistics complex with a modern container terminal will be the anchor project.