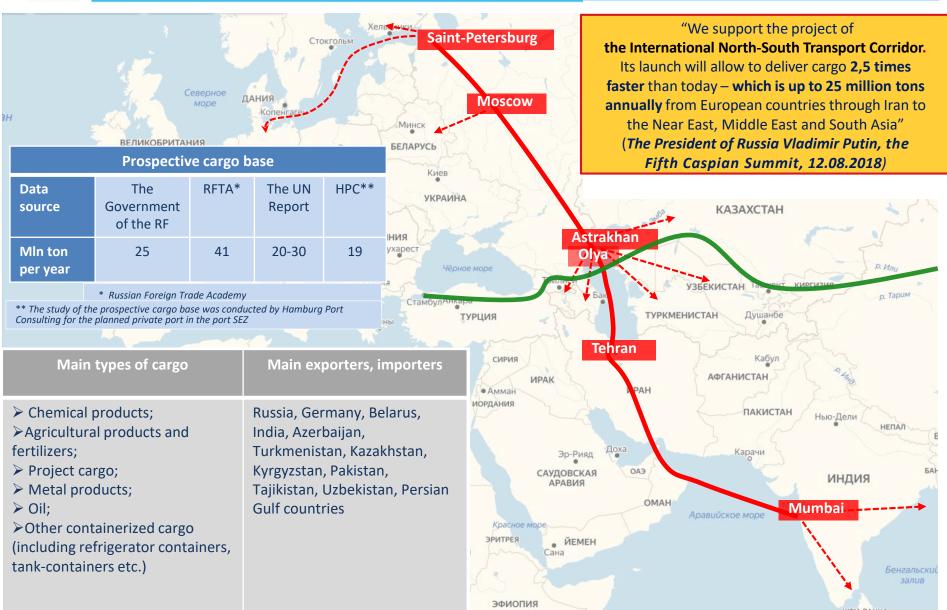

The INSTC that runs through the Caspian Sea and the Astrakhan region, is the shortest and the most cost-effective route for cargo deliveries from India, Southeast Asia, Africa and Middle Eastern countries to Europe and back. The main advantages of the INSTC compared to other routes, in particular over the route running through the Suez Canal, are distance reduction by more than half, time saving for container cargos transportation from 37 to 15-17 days, and 30% reduction of transportation costs.

According to the set of measures for the development of the INSTC transit potential on November 7, 2020 the Decree of the Government of the Russian Federation on the creation of a port special economic zone in the Astrakhan region, which will be united with the industrial-production SEZ Lotus into the Caspian Cluster, was launched. Construction of a new port and logistics complex with a modern container terminal will be the anchor project.