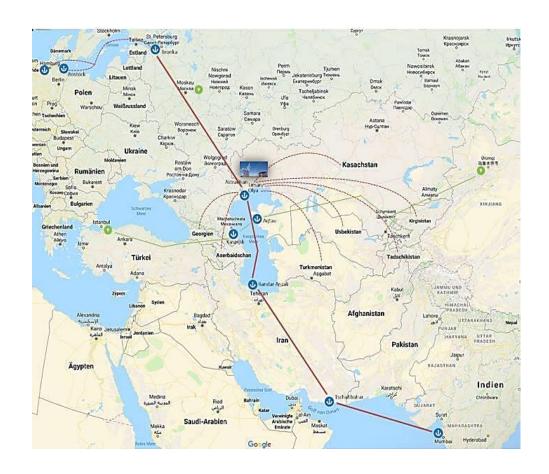

The INSTC that runs through the Caspian Sea and the Astrakhan region, is the shortest and the most cost-effective route for cargo deliveries from India, Southeast Asia, Africa and Middle Eastern countries to Europe and back. The main advantages of the INSTC compared to other routes, in particular over the route running through the Suez Canal, are distance reduction by more than half, time saving for container cargos transportation from 37 to 15-17 days, and 30% reduction of transportation costs.