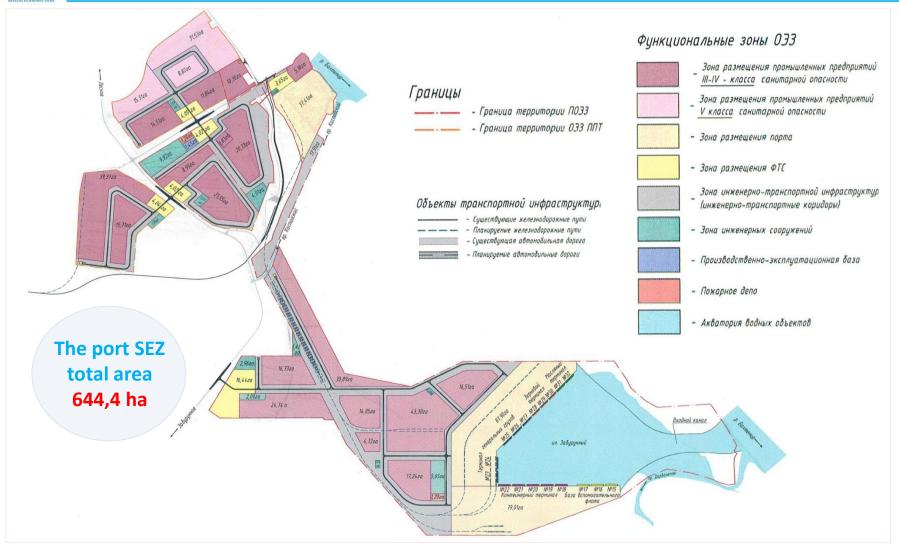

According to the set of measures for the development of the INSTC transit potential on November 7, 2020 the Decree of the Government of the Russian Federation on the creation of a port special economic zone in the Astrakhan region, which will be united with the industrial-production SEZ Lotus into the Caspian Cluster, was launched. Construction of a new port and logistics complex with a modern container terminal will be the anchor project.

9,9 mln m<sup>2</sup> SEZ total area

6,3 mln m<sup>2</sup> Area of the land plots for tenants

Above 11 bln rub. Planned infrastructure investments until 2024

16 companies Number of operating member-

companies