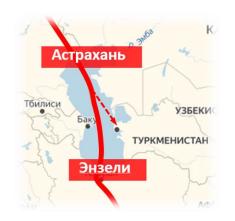

### **Creation of a Test Container Line**

Work is underway to form a regular container line between the ports of the Astrakhan Region and the Islamic Republic of Iran as part of order to organize test container shipments from the Set of Measures for the development of the INSTC Transit Potential.

The INSTC that runs through the Caspian Sea and the Astrakhan region, is the shortest and the most cost-effective route for cargo deliveries from India, Southeast Asia, Africa and Middle Eastern countries to Europe and back. The main advantages of the INSTC compared to other routes, in particular over the route running through the Suez Canal, are distance reduction by more than half, time saving for container cargos transportation from 37 to 15-17 days, and 30% reduction of transportation costs.