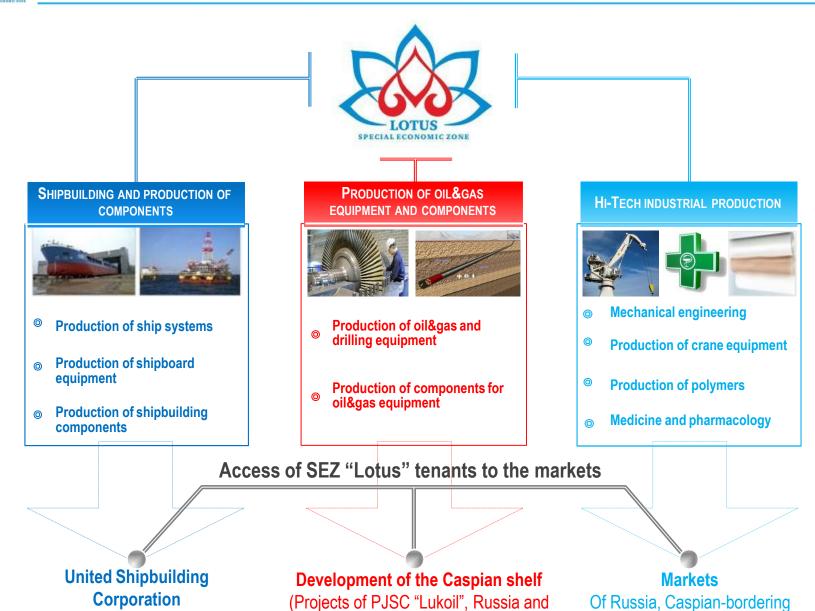

SEZ Lotus tenants can carry out various types of industrial and production activities. It is possible to establish enterprises of five hazard classes. An additional advantage is the proximity to the markets of shipbuilding and the oil and gas industry - oil and gas companies are implementing their long-term projects in the Astrakhan region and on the shelf of the Caspian Sea; large and medium-sized shipbuilding

enterprises (including divisions of the United Shipbuilding Corporation) operate in the region.

Considering the political and economic situations, the most promising industries for arranging production on the territory of SEZ Lotus are shipbuilding, production of equipment and components for oil and gas industry, chemical industry, food processing industry, pharmaceutical and other high-technology industries. The industries are determined on the basis of considerable level of recourses in the Astrakhan region and in the Southern Federal District. JSC SEZ Lotus provides the tenants with the needed amount of such resources as water, gas, electricity.

### **Shipbuilding & Shiprepairing**

Extraction and processing of natural resources (salt, gypsum)

Extraction and processing of oil and gas, services, raw materials transportation

Schlumberger

Engineering and metallurgy