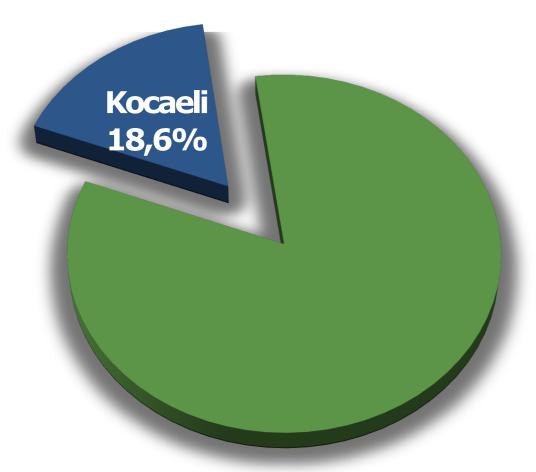

# FOREIGN TRADE VALUES

| 2021 (Billion USD)   | KOCAELİ | TURKEY | %    |
|----------------------|---------|--------|------|
| Export               | 33,5    | 225,4  | 14,8 |
| Import               | 59,2    | 271,3  | 21,8 |
| Foreign Trade Values | 92,7    | 388,9  | 18,6 |

■ Kocaeli

**■ Other Cities** 