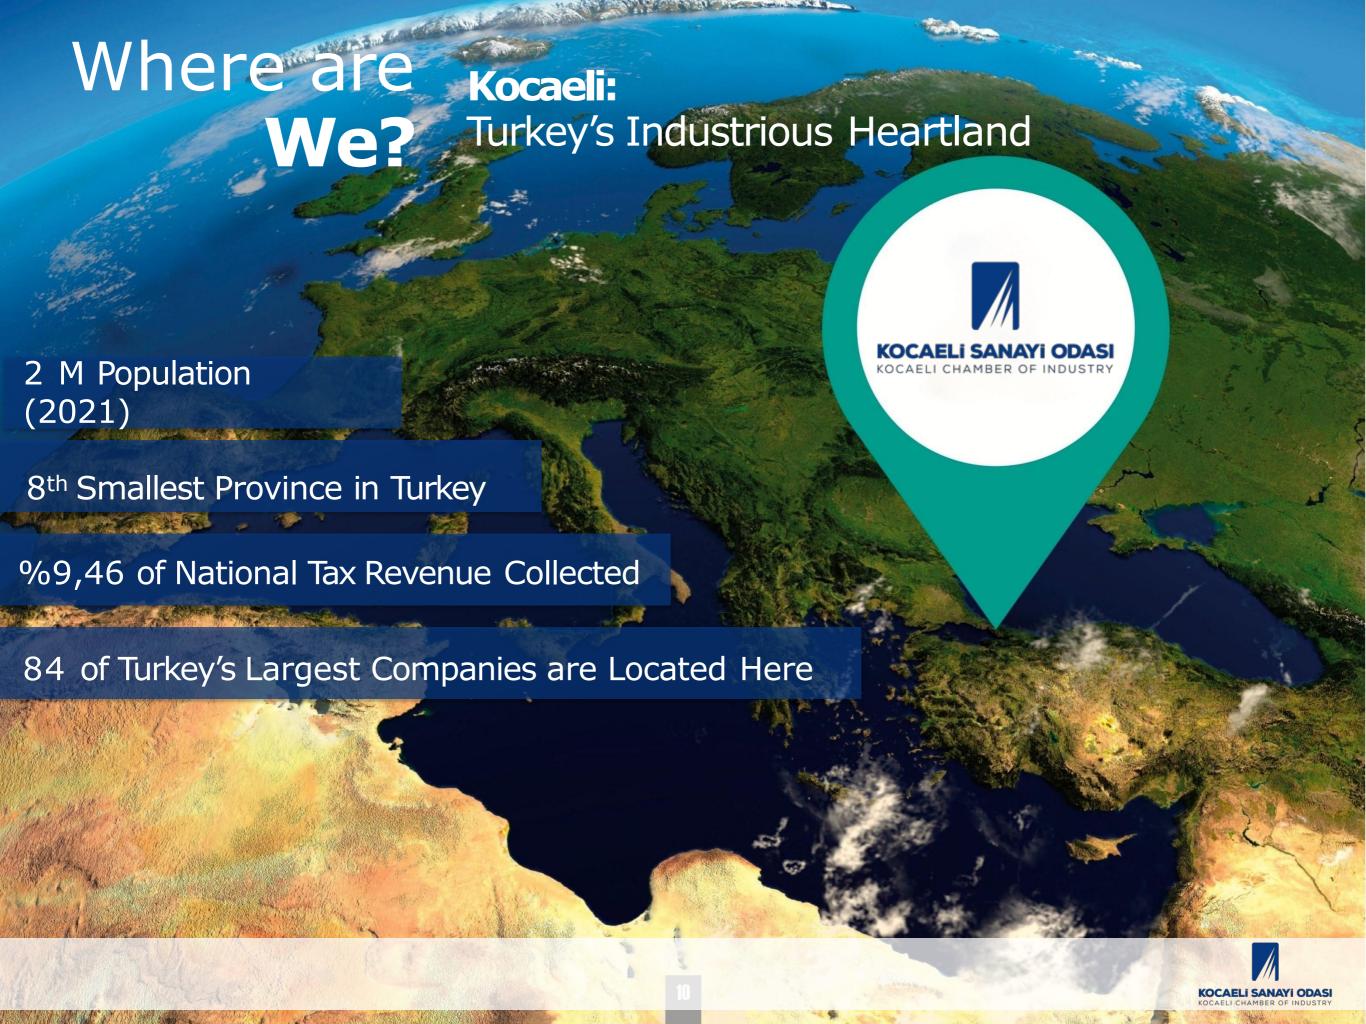

# Logistics

35 ports and industrial facility docks
Sabiha Gokcen Int. Airport: 50 km.
Cengiz Topel Airport: 10 km.
TEM Motorways and D100 Main Road.
High Speed Train



## MAIN SECTORS with NUMBERS

27%

Biggest Share in Turkey's Chemical Industry

39,3%

Automotive OEM Industry Share

13%

Manufacturing Industry Share

19,7%

Basic Metal Industry
Share



# FOREIGN TRADE VALUES



| 2021 (Billion USD)   | KOCAELİ | TURKEY | %    |
|----------------------|---------|--------|------|
| Export               | 33,5    | 225,4  | 14,8 |
| Import               | 59,2    | 271,3  | 21,8 |
| Foreign Trade Values | 92,7    | 388,9  | 18,6 |

■ Kocaeli

**■ Other Cities** 



## FOREIGN DIRECT INVESTMENTS



327 Foreign Direct Investments In Total



#### FOREIGN DIRECT INVESTMENTS