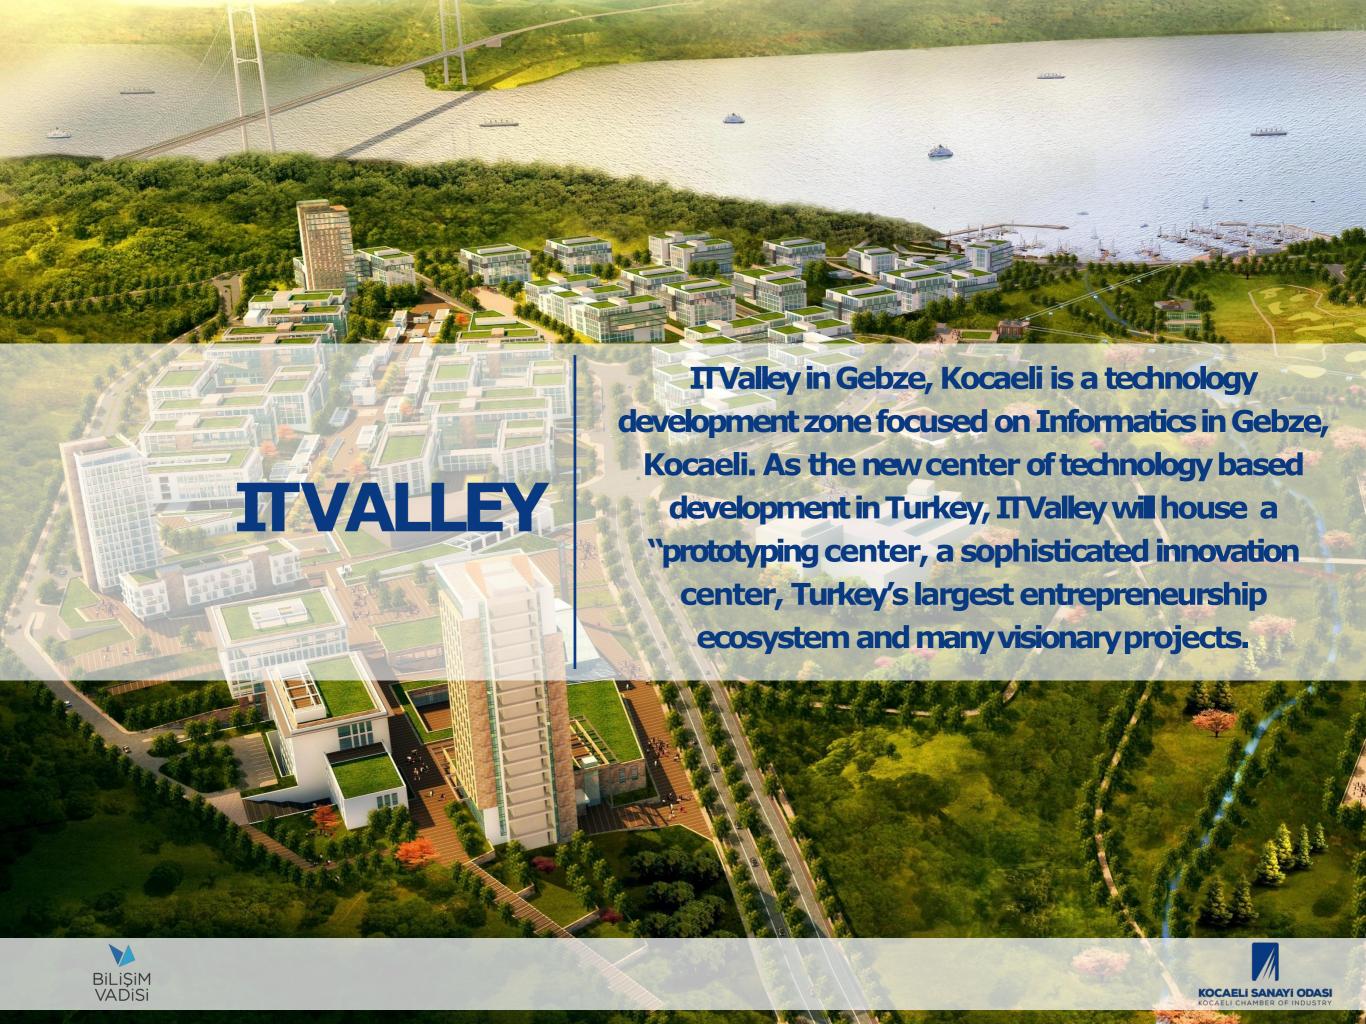

ain



## MAIN SECTORS with NUMBERS

27%

Biggest Share in Turkey's Chemical Industry

39,3%

Automotive OEM Industry Share

13%

Manufacturing Industry Share

19,7%

Basic Metal Industry
Share



# FOREIGN TRADE VALUES



| 2021 (Billion USD)   | KOCAELİ | TURKEY | %    |
|----------------------|---------|--------|------|
| Export               | 33,5    | 225,4  | 14,8 |
| Import               | 59,2    | 271,3  | 21,8 |
| Foreign Trade Values | 92,7    | 388,9  | 18,6 |

■ Kocaeli

**■ Other Cities** 



## FOREIGN DIRECT INVESTMENTS



327 Foreign Direct Investments In Total



#### FOREIGN DIRECT INVESTMENTS



















**Pree Trade Zones** 

Technoparks with 415 companies operating with 6752 employees

Research Institutes including TUBITAK,
Turkey's largest research campus