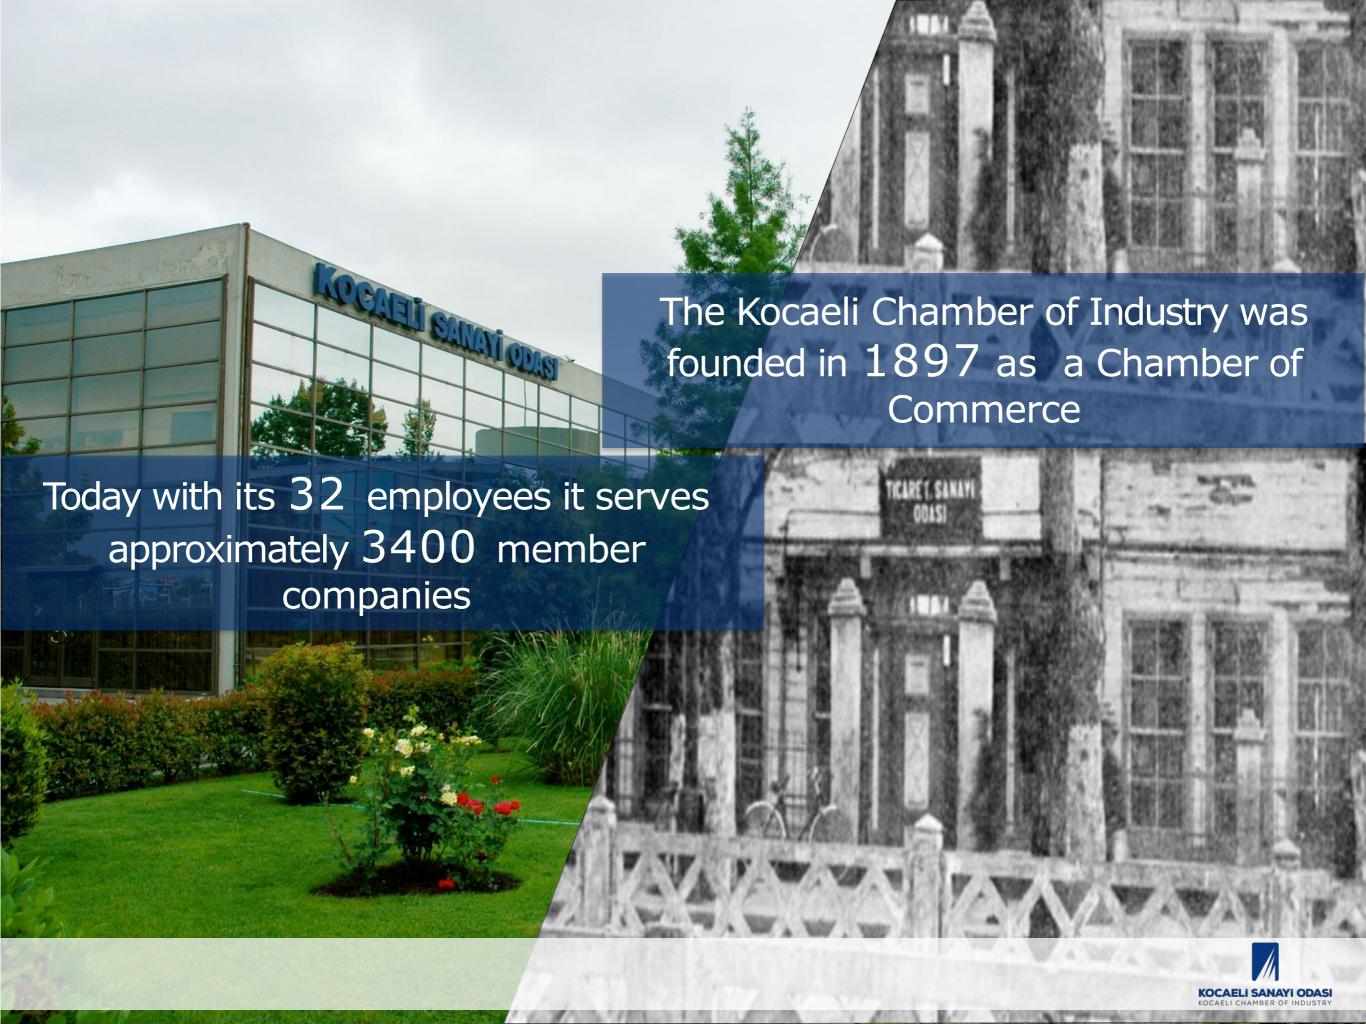

# Logistics

35 ports and industrial facility docks
Sabiha Gokcen Int. Airport: 50 km.
Cengiz Topel Airport: 10 km.
TEM Motorways and D100 Main Road.
High Speed Train



## MAIN SECTORS with NUMBERS

27%

Biggest Share in Turkey's Chemical Industry

39,3%

Automotive OEM Industry Share

13%

Manufacturing Industry Share

19,7%

Basic Metal Industry
Share



# FOREIGN TRADE VALUES



| 2021 (Billion USD)   | KOCAELİ | TURKEY | %    |
|----------------------|---------|--------|------|
| Export               | 33,5    | 225,4  | 14,8 |
| Import               | 59,2    | 271,3  | 21,8 |
| Foreign Trade Values | 92,7    | 388,9  | 18,6 |

■ Kocaeli

**■ Other Cities** 



## FOREIGN DIRECT INVESTMENTS



327 Foreign Direct Investments In Total



#### FOREIGN DIRECT INVESTMENTS