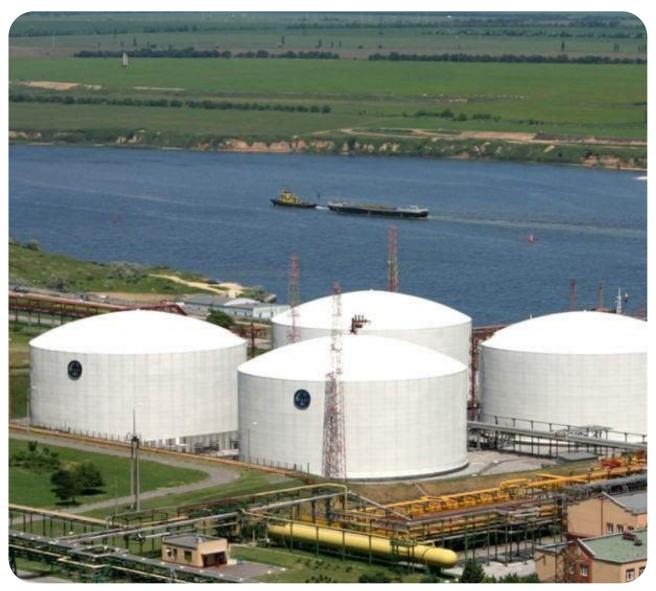

# ODESA PORTSIDE PLANT

0

Odesa region, Yuzhne town, 3 Zavodska St.

**\$ 112,000,000**Starting price

in use: 252.41 ha

rented: **67.86** ha

Total land area

99,5667 %

#### **Production facilities**

- Annual production capacity:
- 1,160 thousand tons of ammonia
- 951 thousand tons of urea
- 16 thousand tons of liquefied carbon dioxide
- Possibility of rapid modernization for the production of green ammonia