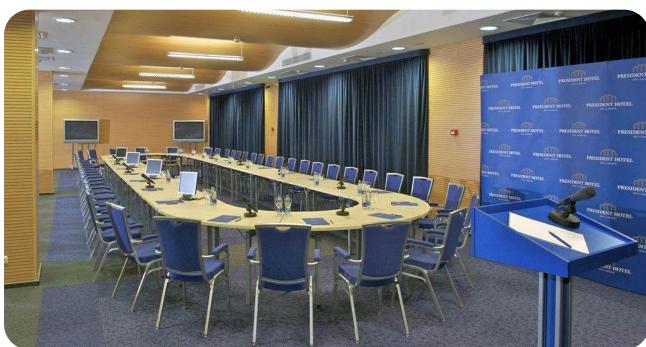

# **HOTEL "PRESIDENT"**

0

Kyiv city, 12 Hospytalna St.

33,019.80 sq. m.

Building and structures area

100%

shares

#### **Overview**

Featuring an indoor swimming pool and a wellness centre, President Hotel Kyiv offers accommodation in Pecherskyi district, nearly **20** minutes on foot from Khreshchatyk. The venue is placed in the heart of Kyiv, a stroll away from Khreschatyk Street.

The hotel is **2.1** km from Maidan Nezalezhnosti. The city centre is close by, about **20** minutes' walk away. You can get to Olympic National Sports Complex Home Stadium in a few minutes by car.

# **Hotel complex**

One of the largest hotels in the center of Kyiv

- **374** rooms
- SPA complex
- 2 large conference halls
- Underground parking
- 5 banquet halls
- Entertainment complex

+380-800-50-56-46