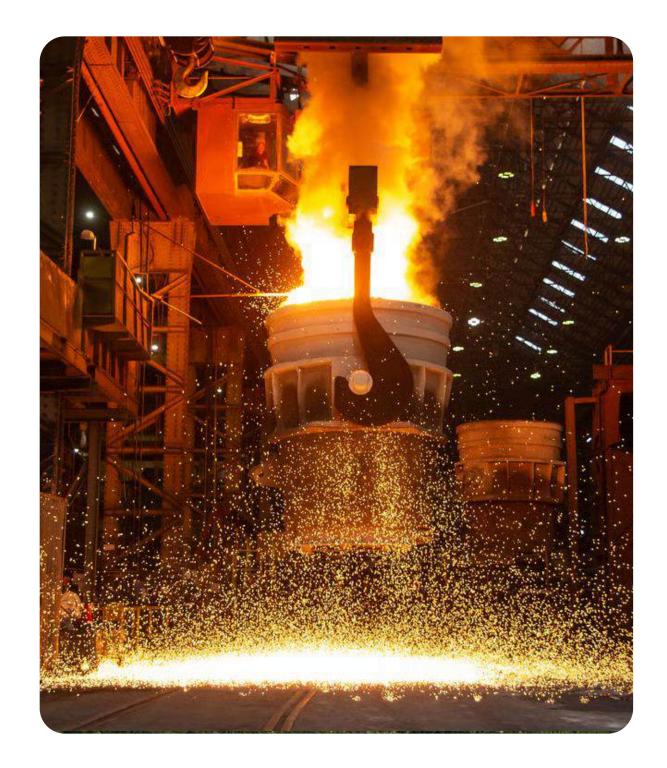

# ODESA PORTSIDE PLANT

0

Odesa region, Yuzhne town, 3 Zavodska St.

**\$ 112,000,000**Starting price

in use: 252.41 ha

rented: **67.86** ha

Total land area

99,5667 %

shares

A chemical production plant with its own transshipment facility on the shores of the Black Sea

Location – Pivdennyi Port, accessible to Panamax-type vessels (depth of 13.5 meters)

#### **Production facilities**

- Annual production capacity:
- 1,160 thousand tons of ammonia
- 951 thousand tons of urea
- 16 thousand tons of liquefied carbon dioxide
- Possibility of rapid modernization for the production of green ammonia

**4 million** tons of ammonia transshipment per year

120 thousand tons – ammonia storage capacity (the largest in Europe)10% of the world's ammonia is shipped through Odesa Portside Plant (OPP).

+380-800-50-56-46