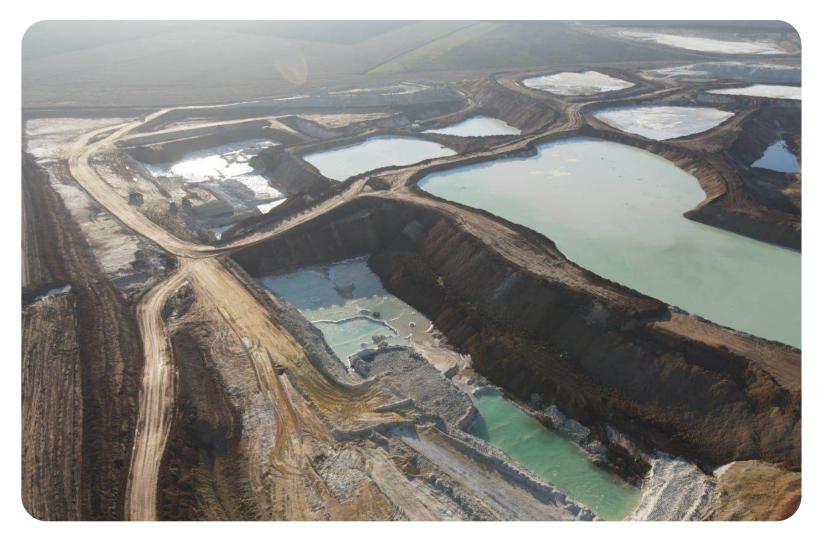

# ODESA PORTSIDE PLANT

0

Odesa region, Yuzhne town, 3 Zavodska St.

**\$ 112,000,000**Starting price

in use: 252.41 ha

rented: **67.86** ha

Total land area

99,5667 %

shares

A chemical production plant with its own transshipment facility on the shores of the Black Sea

Location – Pivdennyi Port, accessible to Panamax-type vessels (depth of 13.5 meters)

#### **Production facilities**

- Annual production capacity:
- 1,160 thousand tons of ammonia
- 951 thousand tons of urea
- 16 thousand tons of liquefied carbon dioxide
- Possibility of rapid modernization for the production of green ammonia

**4 million** tons of ammonia transshipment per year

120 thousand tons – ammonia storage capacity (the largest in Europe)10% of the world's ammonia is shipped through Odesa Portside Plant (OPP).

+380-800-50-56-46