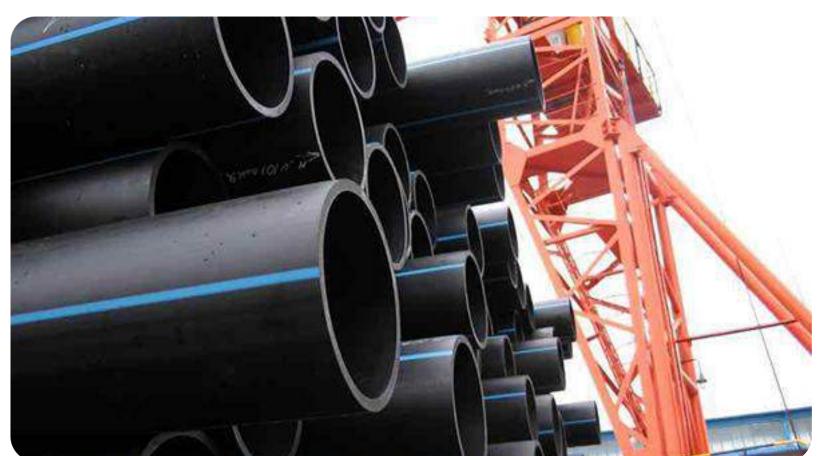

# **KALUSH PIPE PLANT**

0

Ivano-Frankivsk region, Kalush city, Promyslova St., 7

8.8553 ha

Total land area

17,144.5 sq. m.

Building and structures area

100%

#### **Overview**

KALUSH PIPE PLANT is one of the leading enterprises in Ukraine, specializing in the production of steel pipes for various purposes, including for the oil and gas industry, construction, and other industrial sectors.

#### Main activities

production of steel pipes (electric welded, seamless, and profile pipes);

manufacture of pipes for oil and gas pipelines, heating systems, water supply, and other communications.