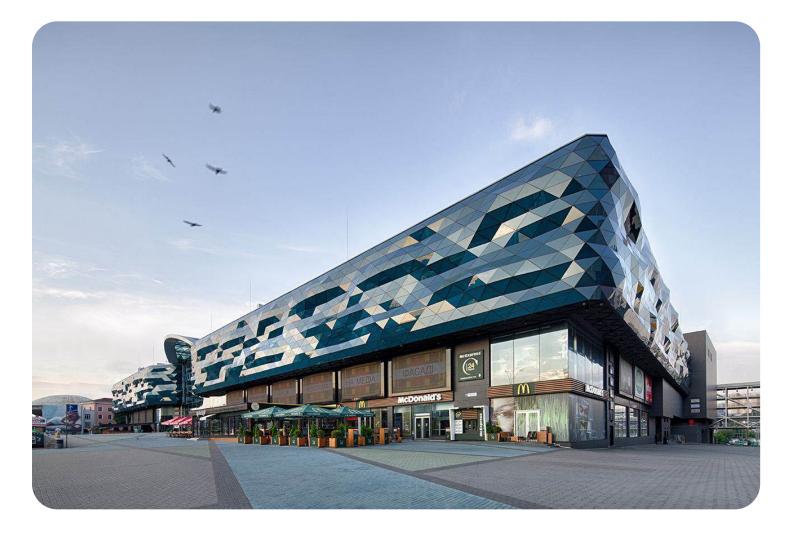

# OCEAN PLAZA SHOPPING AND ENTERTAINMENT CENTER

Kyiv city, 176 Antonovycha St.

2.9689 ha

Total land area

134,627.2 sq. m.

Building and structures area

The facade of the building is decorated with a massive strip of triangular glass panels, which are illuminated in blue and resemble waves on the surface of the sea. The interior concept with a fountain and a public aquarium with a capacity of **350** thousand liters, in which exotic fish swim, was developed in collaboration with the Chapman Taylor international design bureau.