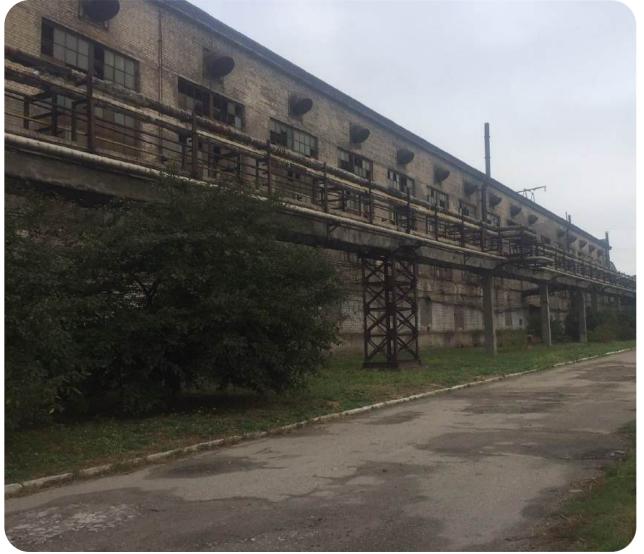

# ODESA PORTSIDE PLANT

0

Odesa region, Yuzhne town, 3 Zavodska St.

**\$ 112,000,000**Starting price

in use: 252.41 ha

rented: **67.86** ha

Total land area

99,5667 %

shares

A chemical production plant with its own transshipment facility on the shores of the Black Sea

Location – Pivdennyi Port, accessible to Panamax-type vessels (depth of 13.5 meters)

#### **Production facilities**

- Annual production capacity:
- 1,160 thousand tons of ammonia
- 951 thousand tons of urea
- 16 thousand tons of liquefied carbon dioxide
- Possibility of rapid modernization for the production of green ammonia

**4 million** tons of ammonia transshipment per year

120 thousand tons – ammonia storage capacity (the largest in Europe)10% of the world's ammonia is shipped through Odesa Portside Plant (OPP).

+380-800-50-56-46