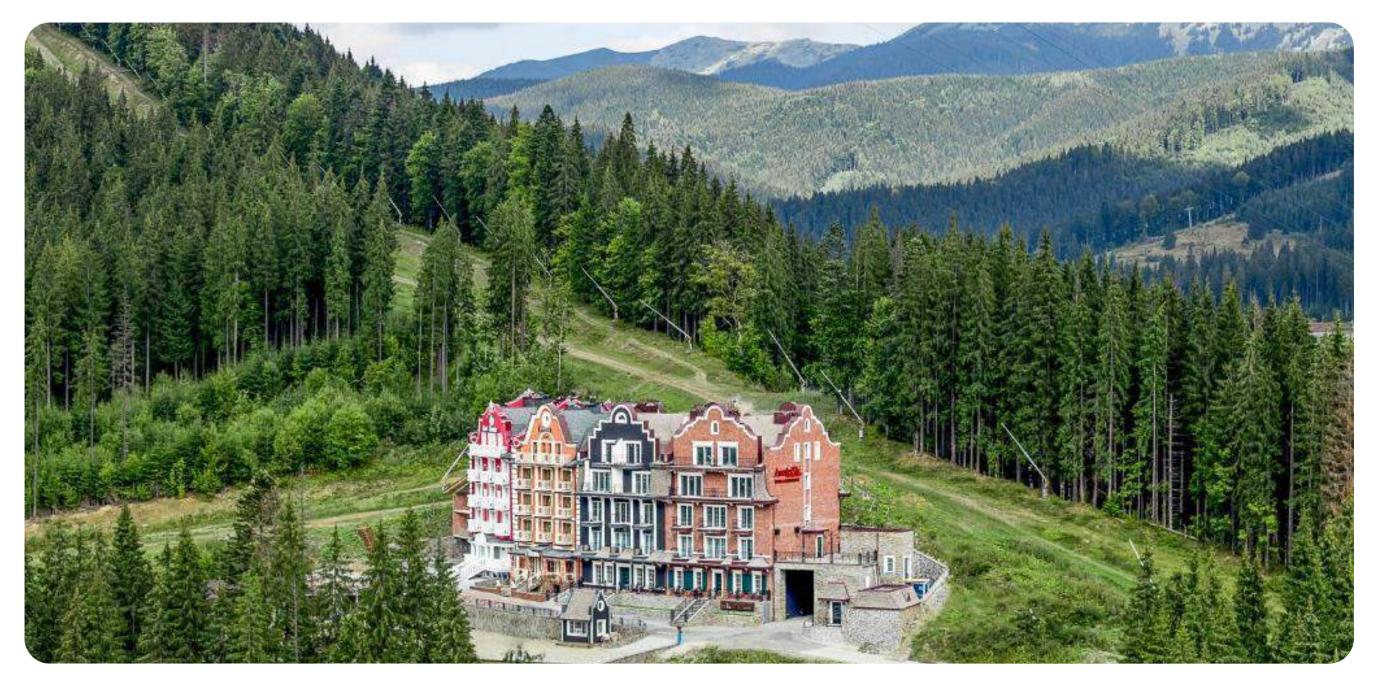

# Hotel "AMSTELSKI"

Ivano-Frankivsk region, Yaremche City Council, Polianytsia village, Vyshni plot, building 332 and 332a.

0.1224 ha

Total land area

1,610.5 sq. m.

Building and structures area

#### **Overview**

The four-star AmstelSki Hotel with direct access to the ski slopes is located at the Bukovel resort, 100 meters from the Vityag-2 ski lift and 200 meters from the Vityag-5 ski lift.

Guests have access to a terrace, bar, shared lounge, ski storage room, and 24-hour front desk.