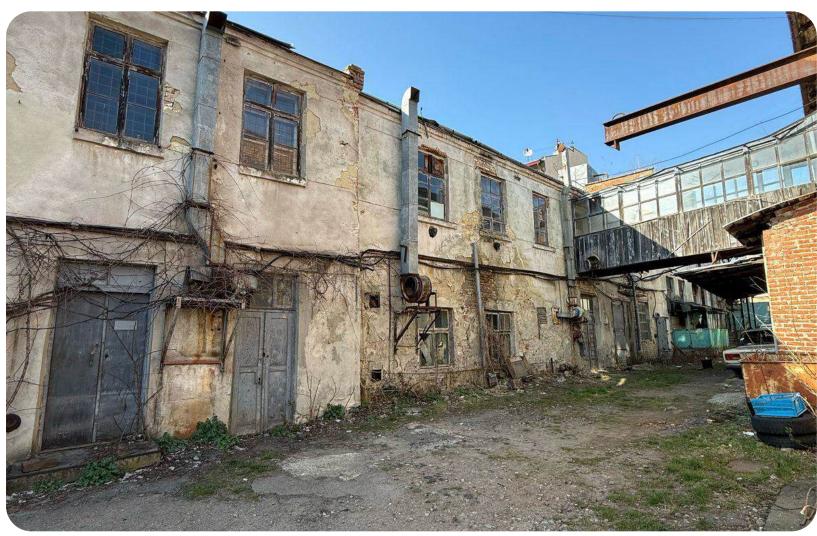

# ODESA PORTSIDE PLANT

0

Odesa region, Yuzhne town, 3 Zavodska St.

**\$ 112,000,000**Starting price

in use: 252.41 ha

rented: **67.86** ha

Total land area

99,5667 %

shares

A chemical production plant with its own transshipment facility on the shores of the Black Sea

Location – Pivdennyi Port, accessible to Panamax-type vessels (depth of 13.5 meters)

#### **Production facilities**

- Annual production capacity:
- 1,160 thousand tons of ammonia
- 951 thousand tons of urea
- 16 thousand tons of liquefied carbon dioxide
- Possibility of rapid modernization for the production of green ammonia

**4 million** tons of ammonia transshipment per year

120 thousand tons – ammonia storage capacity (the largest in Europe)10% of the world's ammonia is shipped through Odesa Portside Plant (OPP).

+380-800-50-56-46