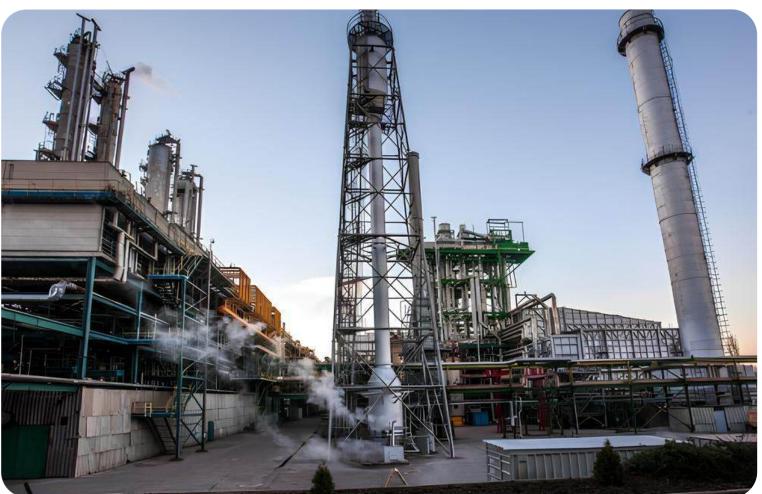

# ODESA PORTSIDE PLANT

0

Odesa region, Yuzhne town, 3 Zavodska St.

**\$ 112,000,000**Starting price

in use: 252.41 ha

rented: **67.86** ha

Total land area

99,5667 %

shares

A chemical production plant with its own transshipment facility on the shores of the Black Sea

Location – Pivdennyi Port, accessible to Panamax-type vessels (depth of 13.5 meters)

#### **Production facilities**

- Annual production capacity:
- 1,160 thousand tons of ammonia
- 951 thousand tons of urea
- 16 thousand tons of liquefied carbon dioxide
- Possibility of rapid modernization for the production of green ammonia

**4 million** tons of ammonia transshipment per year

120 thousand tons – ammonia storage capacity (the largest in Europe)10% of the world's ammonia is shipped through Odesa Portside Plant (OPP).

+380-800-50-56-46