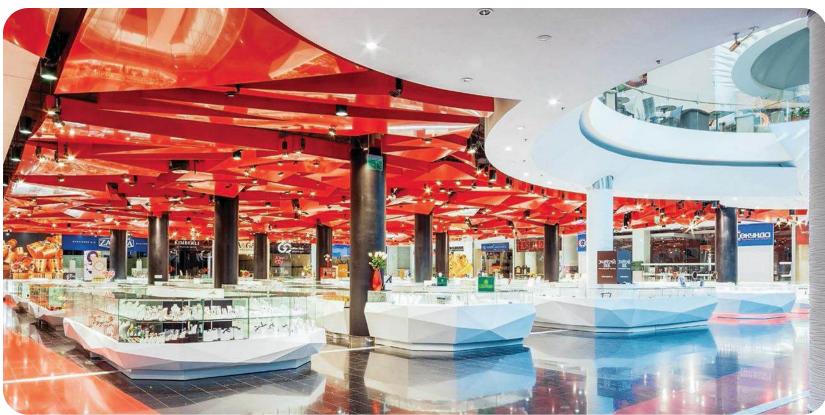

# Ocean Plaza shopping and entertainment center includes:

- 70,000 m<sup>2</sup> of leased space
- **420** stores
- 1,200 parking spaces
- 40 restaurants and cafes
- Cinema
- Hypermarket
- Amusement park
- Rooftop beach club

The facade of the building is decorated with a massive strip of triangular glass panels, which are illuminated in blue and resemble waves on the surface of the sea. The interior concept with a fountain and a public aquarium with a capacity of **350** thousand liters, in which exotic fish swim, was developed in collaboration with the Chapman Taylor international design bureau.