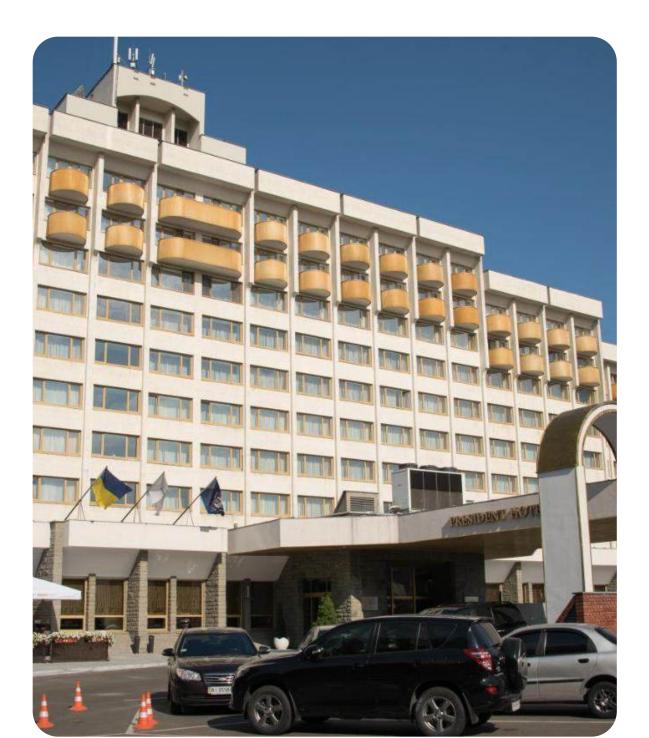

# **HOTEL "PRESIDENT"**

0

Kyiv city, 12 Hospytalna St.

33,019.80 sq. m.

Building and structures area

100%

shares

#### **Overview**

Featuring an indoor swimming pool and a wellness centre, President Hotel Kyiv offers accommodation in Pecherskyi district, nearly **20** minutes on foot from Khreshchatyk. The venue is placed in the heart of Kyiv, a stroll away from Khreschatyk Street.

The hotel is **2.1** km from Maidan Nezalezhnosti. The city centre is close by, about **20** minutes' walk away. You can get to Olympic National Sports Complex Home Stadium in a few minutes by car.

# **Hotel complex**

One of the largest hotels in the center of Kyiv

- **374** rooms
- SPA complex
- 2 large conference halls
- Underground parking
- 5 banquet halls
- Entertainment complex

+380-800-50-56-46