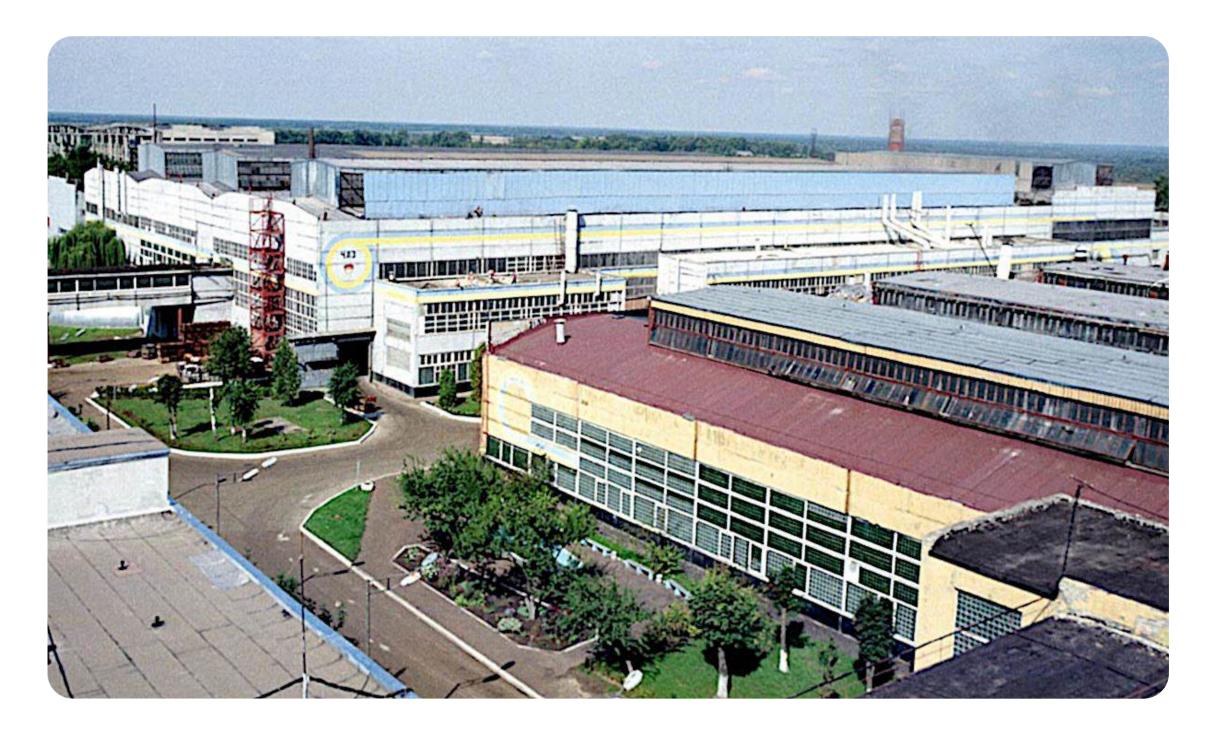

# **MOTORDETAL-KONOTOP**

Sumy region, Konotop city, Vyryvska St., 64

**\$ 7,000,000**Starting price

23.5927 ha

Total land area

89,545.2 sq. m.

Building and structures area

#### **Overview**

"MotorDetal-Konotop" is a well-known European specialized manufacturer and supplier of high-quality cylinder sleeves for internal combustion engines, metal products according to customer drawings; it provides services in turning, grinding, locksmith, milling, thermal treatment of parts, and carpentry services.