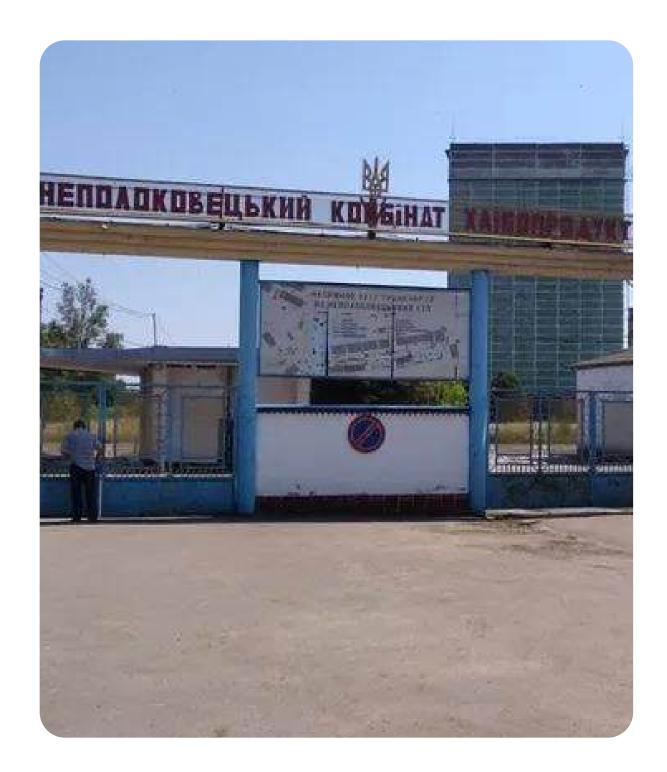

# NEPOLOKIVTSI GRAIN PROCESSING PLANT

Chernivtsi region, settlement Nepolokivtsi, Mahedralna St., 43

\$5,133,806 Starting price

19.8222 ha

Total land area

41,546.7 sq. m.

Building and structures area

Sales volume of products from 2021 to the 3rd quarter of 2024:

# **Overview**

Property complex of SOE "Nepolokivtsi Grain Processing Plant" is an active enterprise, whose main activity is the production of flour and cereal industry products.

# The following assets are included in the property complex:

- 129 units of real estate: elevators, warehouses, water towers, administrative buildings, and buildings for economic activities;
- 24 units of transport and special equipment: trucks, tractors, locomotives, trailers, buses, and a fire truck.