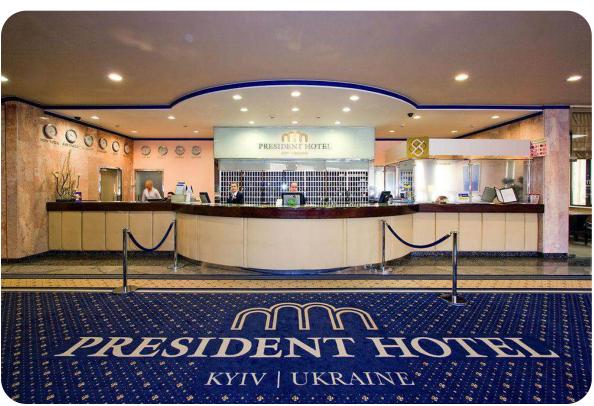

# **HOTEL "PRESIDENT"**

0

Kyiv city, 12 Hospytalna St.

33,019.80 sq. m.

Building and structures area

100%

shares

#### **Overview**

Featuring an indoor swimming pool and a wellness centre, President Hotel Kyiv offers accommodation in Pecherskyi district, nearly **20** minutes on foot from Khreshchatyk. The venue is placed in the heart of Kyiv, a stroll away from Khreschatyk Street.

# **Hotel complex**

One of the largest hotels in the center of Kyiv

- **374** rooms
- SPA complex
- 2 large conference halls
- Underground parking
- 5 banquet halls
- Entertainment complex

+380-800-50-56-46