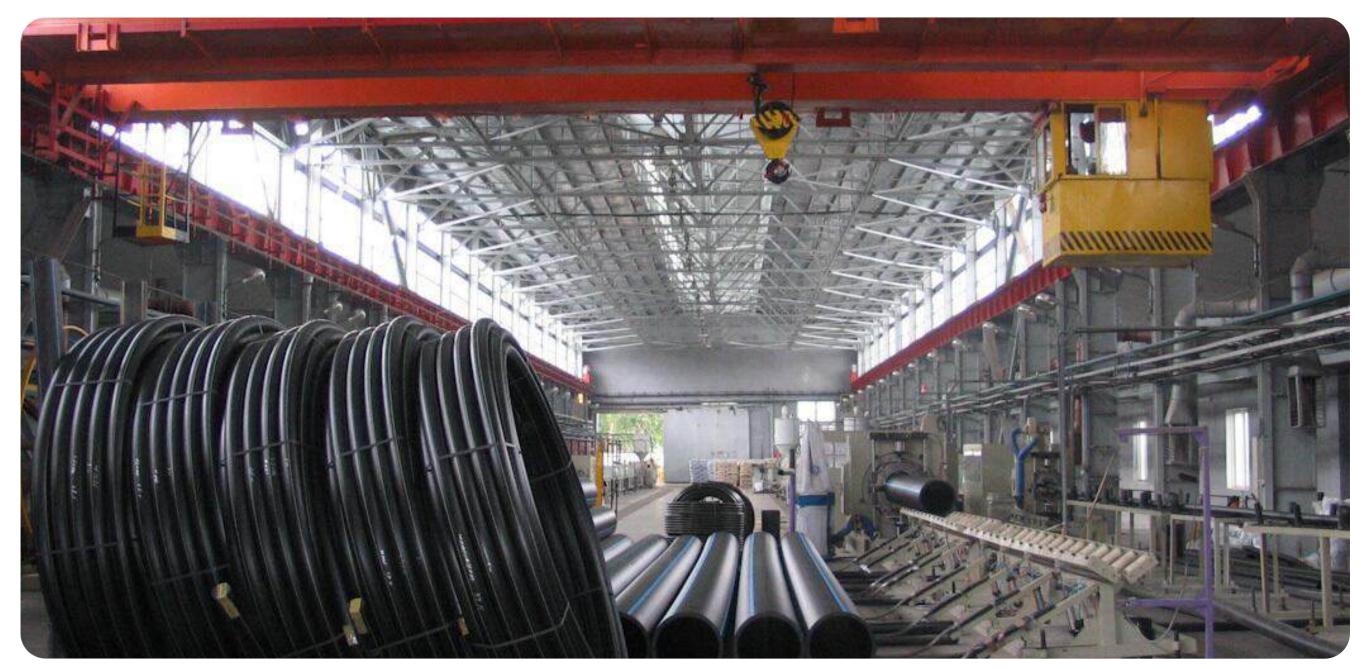

# **KALUSH PIPE PLANT**

0

Ivano-Frankivsk region, Kalush city, Promyslova St., 7

8.8553 ha

Total land area

17,144.5 sq. m.

Building and structures area

100%

#### **Overview**

KALUSH PIPE PLANT is one of the leading enterprises in Ukraine, specializing in the production of steel pipes for various purposes, including for the oil and gas industry, construction, and other industrial sectors.

#### Main activities

production of steel pipes (electric welded, seamless, and profile pipes);

manufacture of pipes for oil and gas pipelines, heating systems, water supply, and other communications.