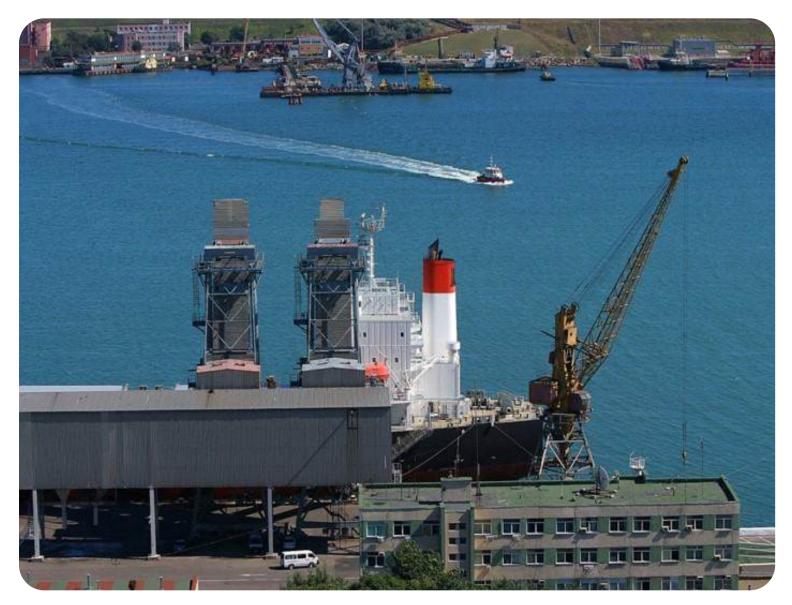

# ODESA PORTSIDE PLANT

0

Odesa region, Yuzhne town, 3 Zavodska St.

**\$ 112,000,000**Starting price

in use: 252.41 ha

rented: **67.86** ha

Total land area

99,5667 %

shares

A chemical production plant with its own transshipment facility on the shores of the Black Sea

Location – Pivdennyi Port, accessible to Panamax-type vessels (depth of 13.5 meters)

**4 million** tons of ammonia transshipment per year

120 thousand tons – ammonia storage capacity (the largest in Europe)10% of the world's ammonia is shipped through Odesa Portside Plant (OPP).

+380-800-50-56-46