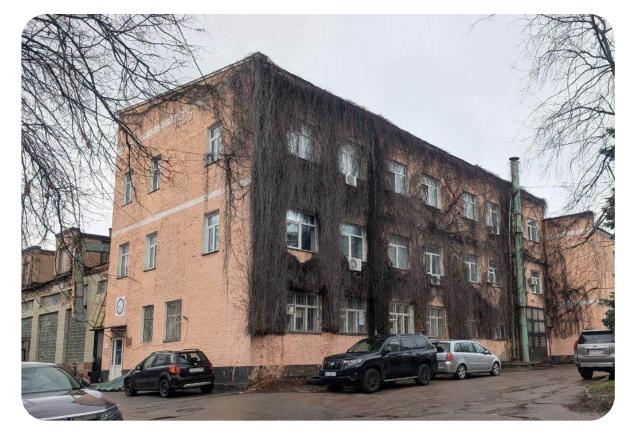

# **KALUSH PIPE PLANT**

0

Ivano-Frankivsk region, Kalush city, Promyslova St., 7

8.8553 ha

Total land area

17,144.5 sq. m.

Building and structures area

100%

#### **Overview**

KALUSH PIPE PLANT is one of the leading enterprises in Ukraine, specializing in the production of steel pipes for various purposes, including for the oil and gas industry, construction, and other industrial sectors.

#### Main activities

production of steel pipes (electric welded, seamless, and profile pipes);

manufacture of pipes for oil and gas pipelines, heating systems, water supply, and other communications.