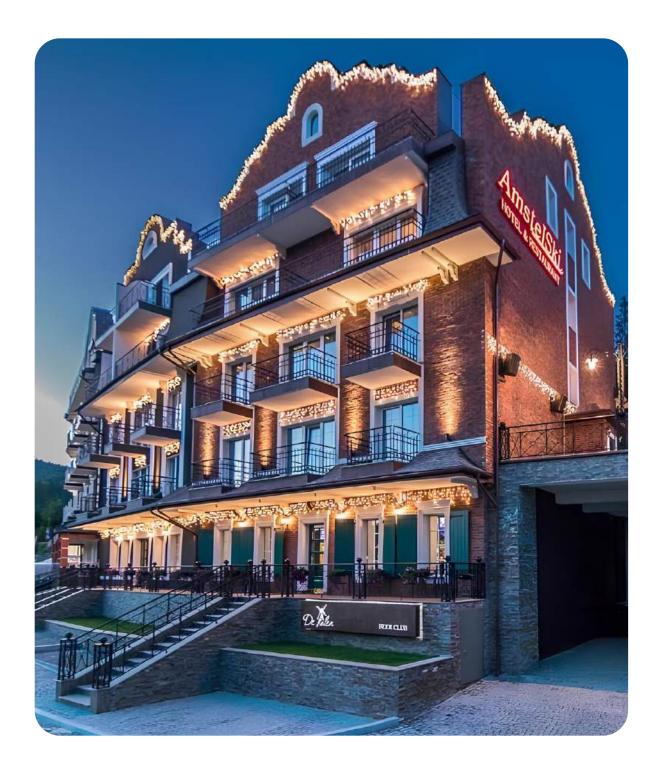

# Hotel "AMSTELSKI"

Ivano-Frankivsk region, Yaremche City Council, Polianytsia village, Vyshni plot, building 332 and 332a.

0.1224 ha

Total land area

1,610.5 sq. m.

Building and structures area

#### **Overview**

The four-star AmstelSki Hotel with direct access to the ski slopes is located at the Bukovel resort, 100 meters from the Vityag-2 ski lift and 200 meters from the Vityag-5 ski lift.

Guests have access to a terrace, bar, shared lounge, ski storage room, and 24-hour front desk.