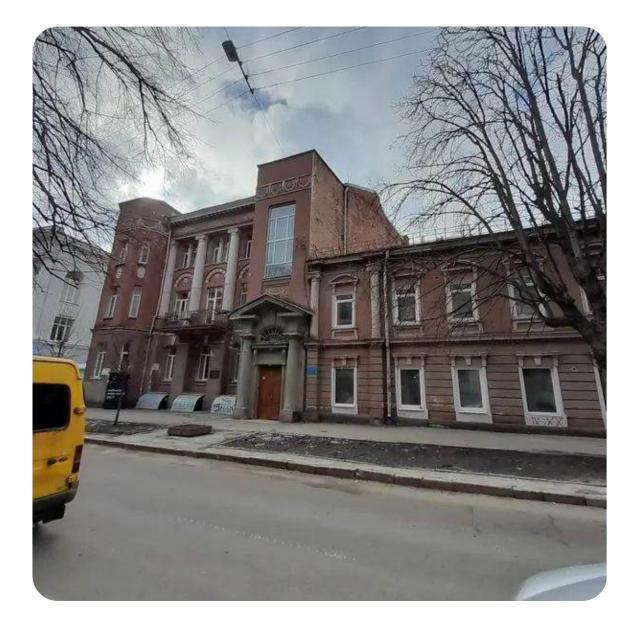

# LVIV SPECIAL CONSTRUCTOR BUREAU "TOPAZ"

0

Lviv city, Lychakivska St., 110

3806 ha

Total land area

2,997.7 sq. m.

Building and structures area

"Topaz" collaborates productively with the National Bank of Ukraine's Banknote and Minting Works

#### **Overview**

Lviv State Special Constructor Bureau "Topaz" was established in March 1973 as the leading enterprise for the design and production of equipment in the jewelry industry.