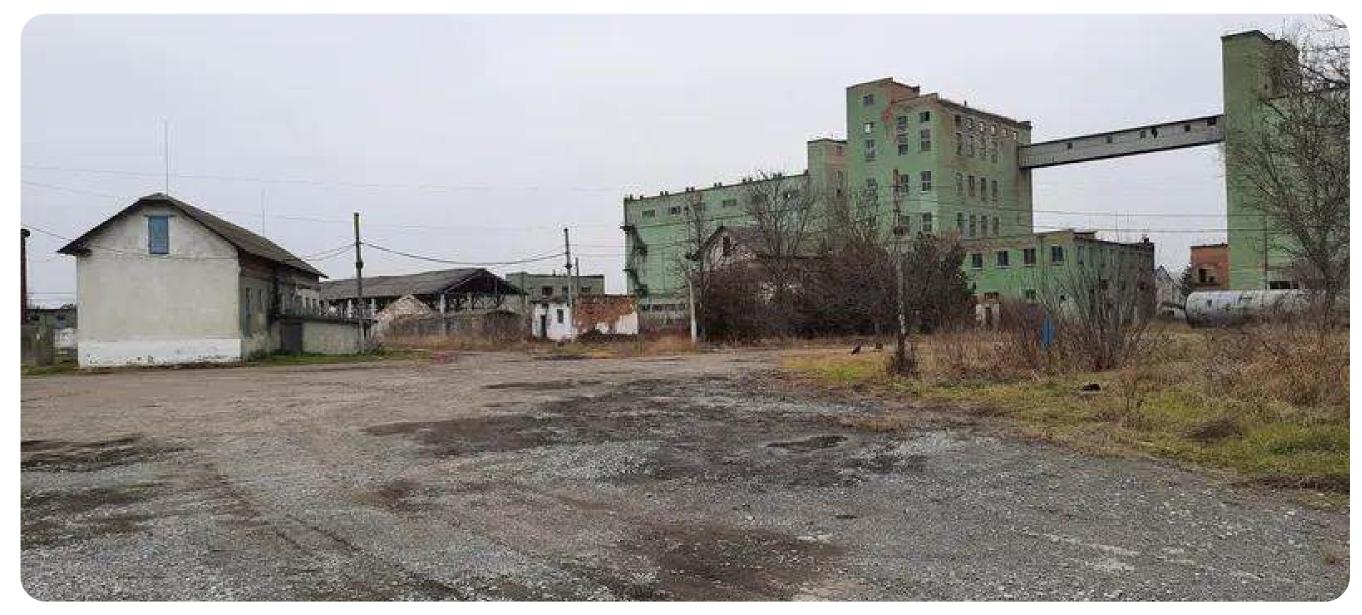

# NEPOLOKIVTSI GRAIN PROCESSING PLANT

Chernivtsi region, settlement Nepolokivtsi, Mahedralna St., 43

\$5,133,806 Starting price

19.8222 ha

Total land area

41,546.7 sq. m.

Building and structures area

Sales volume of products from 2021 to the 3rd quarter of 2024:

# **Overview**

Property complex of SOE "Nepolokivtsi Grain Processing Plant" is an active enterprise, whose main activity is the production of flour and cereal industry products.

# The following assets are included in the property complex:

- 129 units of real estate: elevators, warehouses, water towers, administrative buildings, and buildings for economic activities;
- 24 units of transport and special equipment: trucks, tractors, locomotives, trailers, buses, and a fire truck.