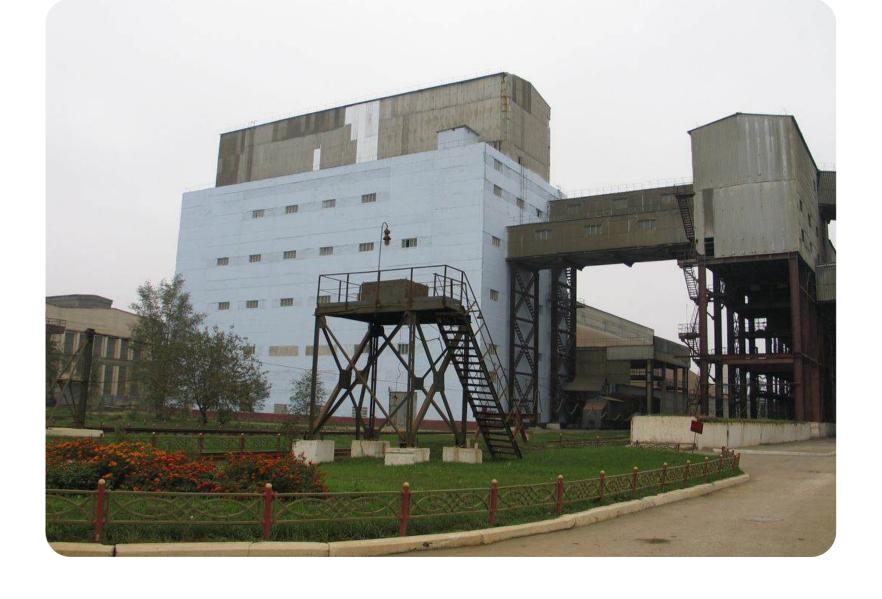

# **SUMYKHIMPROM**

Sumy city, 12 Kharkivska St.

\$28,000,000 Starting price

226 ha

Land area under management

99.9952 %

shares

11.06.2025

#### Main activities

The company is one of the largest enterprises in Ukraine involved in the production of complex mineral fertilizers, including phosphorus, titanium dioxide, sulfuric acid, and other types of inorganic chemical products. The company manufactures over **30** brands of NPK fertilizers with varying nutrient ratios to suit different soil and climatic conditions.

# **Annual production capacity**

**450** thousand tons of single-, double-, and triple-component fertilizers

500 thousand tons of sulfuric acid

95 % of production is exported

**40** thousand tons of titanium dioxide (the largest in Ukraine)