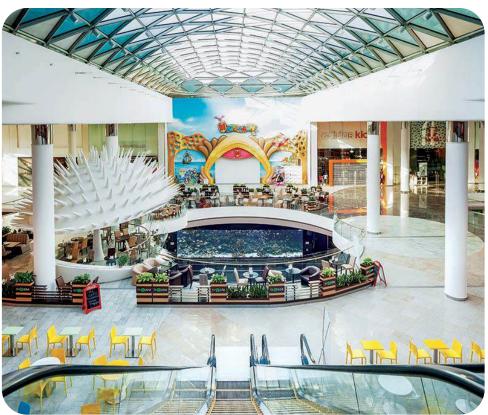

# Ocean Plaza shopping and entertainment center includes:

- 70,000 m<sup>2</sup> of leased space
- **420** stores
- 1,200 parking spaces
- 40 restaurants and cafes
- Cinema
- Hypermarket
- Amusement park
- Rooftop beach club

**Signature feature** – the largest oceanarium in Western Europe