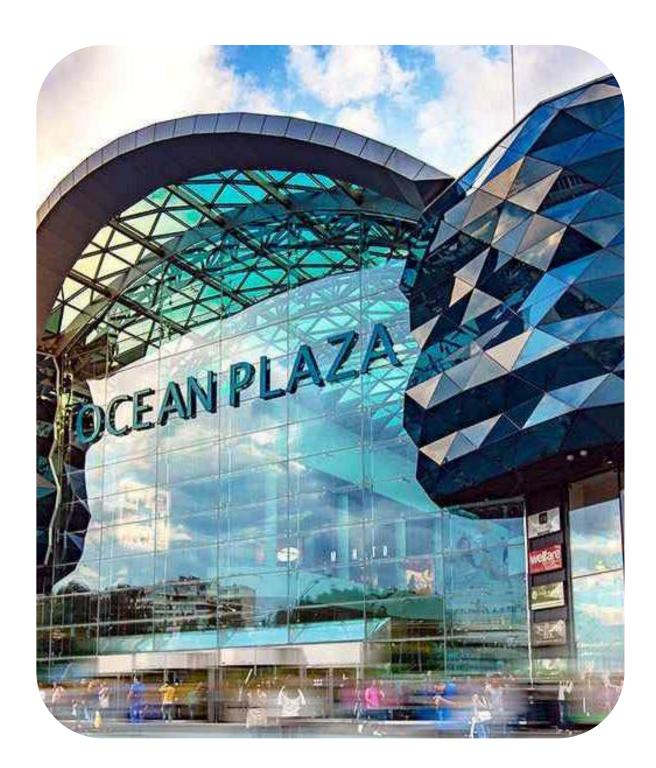

# OCEAN PLAZA SHOPPING AND ENTERTAINMENT CENTER

Kyiv city, 176 Antonovycha St.

2.9689 ha

Total land area

134,627.2 sq. m.

Building and structures area

# Ocean Plaza shopping and entertainment center includes:

- 70,000 m<sup>2</sup> of leased space
- **420** stores
- 1,200 parking spaces
- 40 restaurants and cafes
- Cinema
- Hypermarket
- Amusement park
- Rooftop beach club

**Signature feature** – the largest oceanarium in Western Europe

# Description

Ocean Plaza is one of the largest shopping and entertainment complexes of Kyiv, Ukraine. It was inaugurated in November 2012 as a joint project of the development companies UDP and KAN Development. The shopping center is located on Lybidska Square next to the metro station of the same name, in close proximity to the historical part of the city.

The total area of the building is 134,627.2 sq. m. the rental area is over 70,000.0 sq. m.

In 2021, Ocean Plaza shopping and entertainment center was recognized as the best large shopping center in Ukraine according to the RAU Awards rating.

The facade of the building is decorated with a massive strip of triangular glass panels, which are illuminated in blue and resemble waves on the surface of the sea. The interior concept with a fountain and a public aquarium with a capacity of **350** thousand liters, in which exotic fish swim, was developed in collaboration with the Chapman Taylor international design bureau.