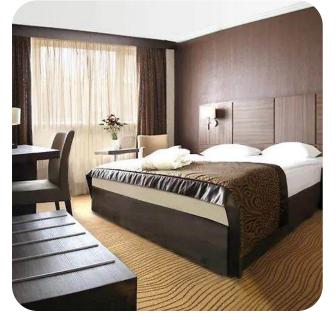

# **HOTEL "PRESIDENT"**

0

Kyiv city, 12 Hospytalna St.

33,019.80 sq. m.

Building and structures area

100%

shares

#### **Overview**

Featuring an indoor swimming pool and a wellness centre, President Hotel Kyiv offers accommodation in Pecherskyi district, nearly **20** minutes on foot from Khreshchatyk. The venue is placed in the heart of Kyiv, a stroll away from Khreschatyk Street.

# **Hotel complex**

One of the largest hotels in the center of Kyiv

- **374** rooms
- SPA complex
- 2 large conference halls
- Underground parking
- 5 banquet halls
- Entertainment complex

+380-800-50-56-46