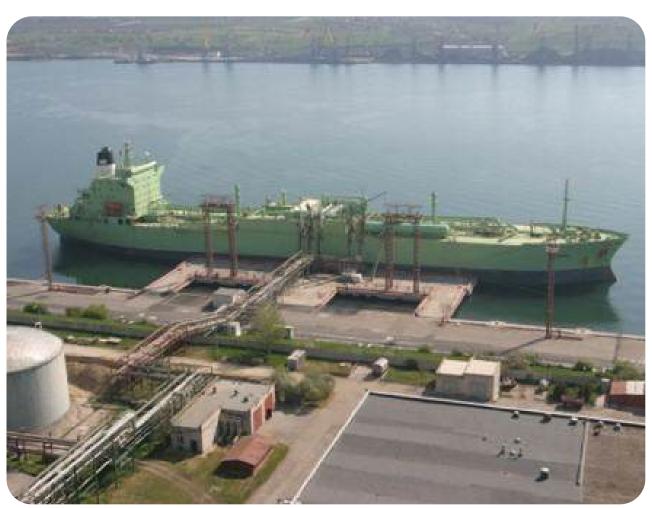

# ODESA PORTSIDE PLANT

0

Odesa region, Yuzhne town, 3 Zavodska St.

**\$ 112,000,000**Starting price

in use: 252.41 ha

rented: **67.86** ha

Total land area

99,5667 %

shares

A chemical production plant with its own transshipment facility on the shores of the Black Sea

Location – Pivdennyi Port, accessible to Panamax-type vessels (depth of 13.5 meters)

**4 million** tons of ammonia transshipment per year

120 thousand tons – ammonia storage capacity (the largest in Europe)10% of the world's ammonia is shipped through Odesa Portside Plant (OPP).

+380-800-50-56-46