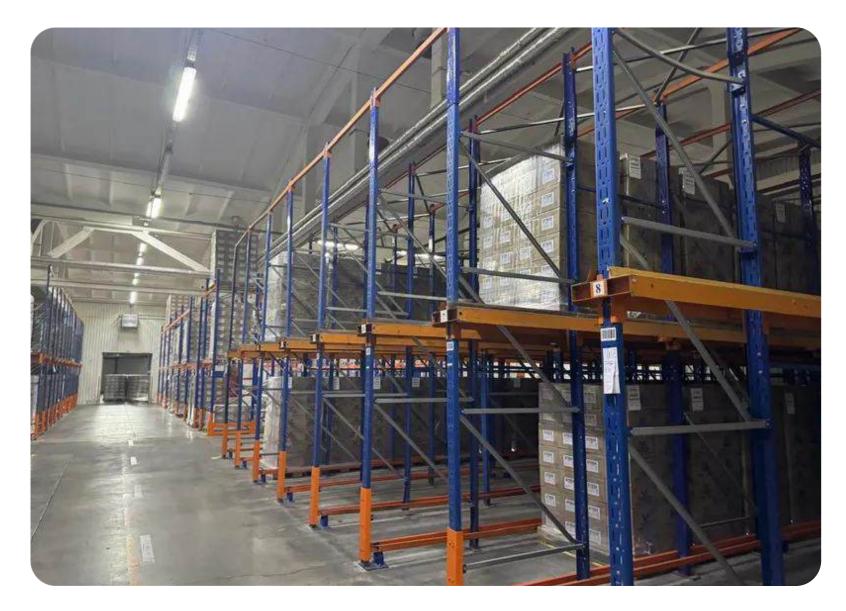

# ODESA PORTSIDE PLANT

0

Odesa region, Yuzhne town, 3 Zavodska St.

**\$ 112,000,000**Starting price

in use: 252.41 ha

rented: **67.86** ha

Total land area

99,5667 %

shares

A chemical production plant with its own transshipment facility on the shores of the Black Sea

Location – Pivdennyi Port, accessible to Panamax-type vessels (depth of 13.5 meters)

#### **Production facilities**

- Annual production capacity:
- 1,160 thousand tons of ammonia
- 951 thousand tons of urea
- 16 thousand tons of liquefied carbon dioxide
- Possibility of rapid modernization for the production of green ammonia

**4 million** tons of ammonia transshipment per year

120 thousand tons – ammonia storage capacity (the largest in Europe)10% of the world's ammonia is shipped through Odesa Portside Plant (OPP).

+380-800-50-56-46