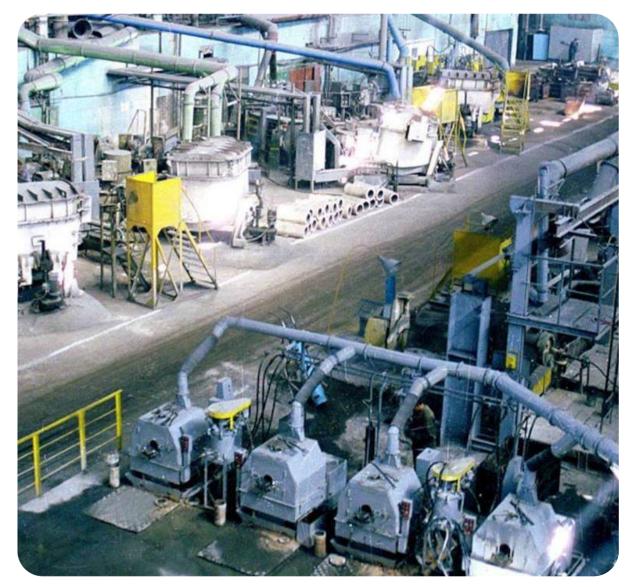

# **MOTORDETAL-KONOTOP**

Sumy region, Konotop city, Vyryvska St., 64

**\$ 7,000,000**Starting price

23.5927 ha

Total land area

89,545.2 sq. m.

Building and structures area

#### **Overview**

"MotorDetal-Konotop" is a well-known European specialized manufacturer and supplier of high-quality cylinder sleeves for internal combustion engines, metal products according to customer drawings; it provides services in turning, grinding, locksmith, milling, thermal treatment of parts, and carpentry services.