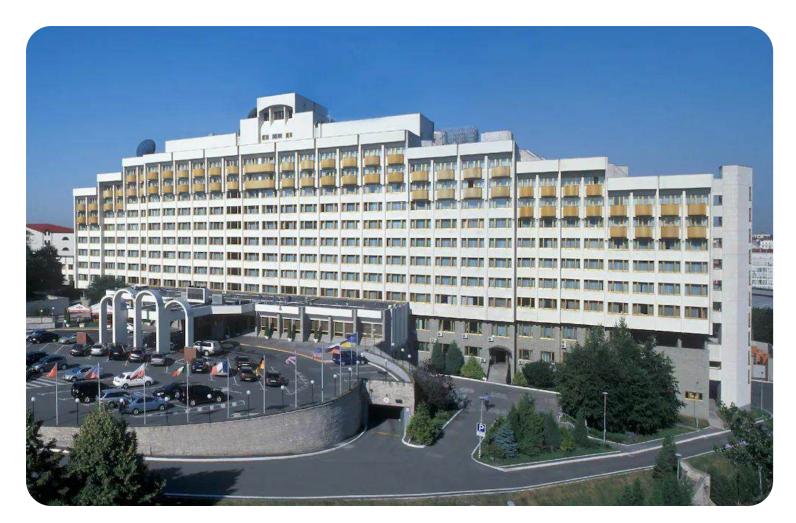

# **HOTEL "PRESIDENT"**

0

Kyiv city, 12 Hospytalna St.

33,019.80 sq. m.

Building and structures area

100%

shares

#### **Overview**

Featuring an indoor swimming pool and a wellness centre, President Hotel Kyiv offers accommodation in Pecherskyi district, nearly **20** minutes on foot from Khreshchatyk. The venue is placed in the heart of Kyiv, a stroll away from Khreschatyk Street.

The hotel is **2.1** km from Maidan Nezalezhnosti. The city centre is close by, about **20** minutes' walk away. You can get to Olympic National Sports Complex Home Stadium in a few minutes by car.

# **Hotel complex**

One of the largest hotels in the center of Kyiv

- **374** rooms
- SPA complex
- 2 large conference halls
- Underground parking
- 5 banquet halls
- Entertainment complex

+380-800-50-56-46