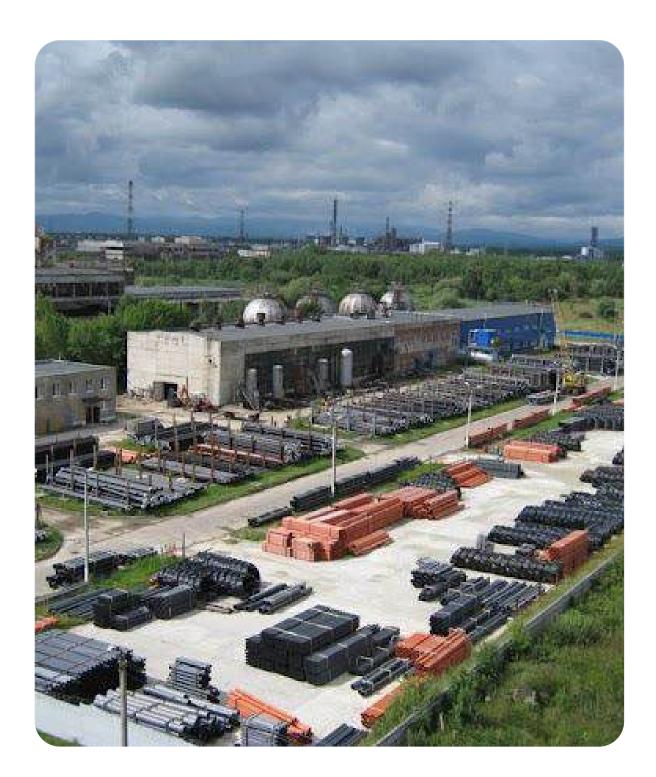

# **KALUSH PIPE PLANT**

0

Ivano-Frankivsk region, Kalush city, Promyslova St., 7

8.8553 ha

Total land area

17,144.5 sq. m.

Building and structures area

100%

#### **Overview**

KALUSH PIPE PLANT is one of the leading enterprises in Ukraine, specializing in the production of steel pipes for various purposes, including for the oil and gas industry, construction, and other industrial sectors.

#### Main activities

production of steel pipes (electric welded, seamless, and profile pipes);

manufacture of pipes for oil and gas pipelines, heating systems, water supply, and other communications.