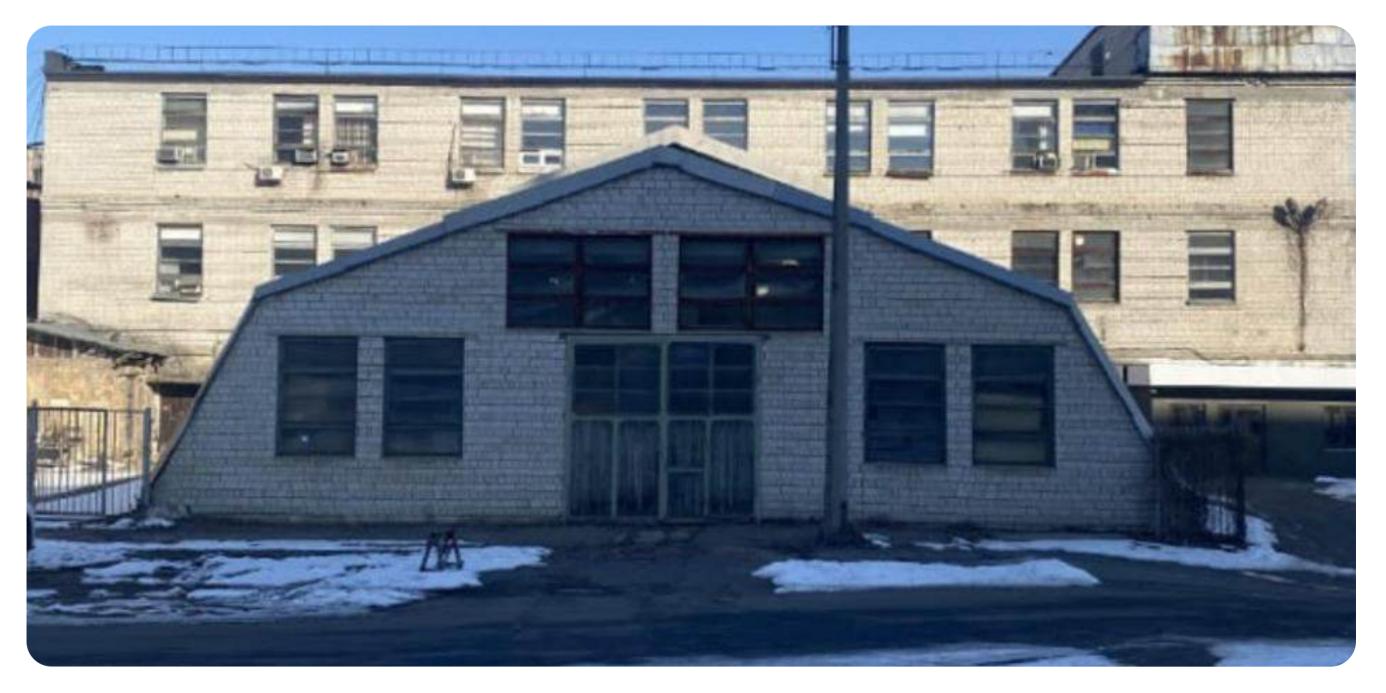

# LVIV SPECIAL CONSTRUCTOR BUREAU "TOPAZ"

0

Lviv city, Lychakivska St., 110

3806 ha

Total land area

2,997.7 sq. m.

Building and structures area

"Topaz" collaborates productively with the National Bank of Ukraine's Banknote and Minting Works

#### **Overview**

Lviv State Special Constructor Bureau "Topaz" was established in March 1973 as the leading enterprise for the design and production of equipment in the jewelry industry.