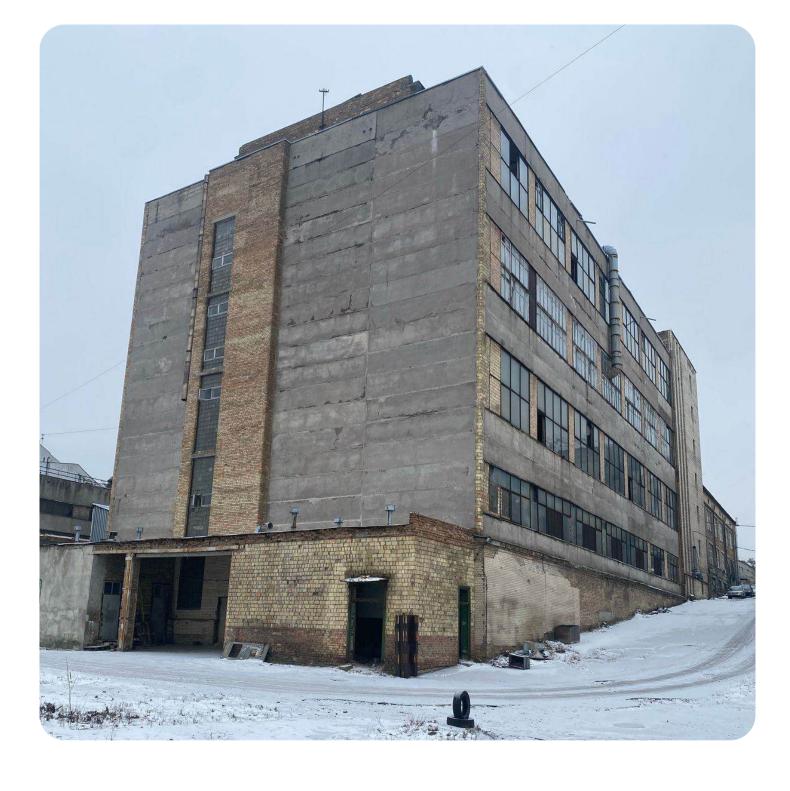

# **SUMYKHIMPROM**

Sumy city, 12 Kharkivska St.

\$28,000,000 Starting price

226 ha

Land area under management

99.9952 %

shares

11.06.2025

#### Main activities

The company is one of the largest enterprises in Ukraine involved in the production of complex mineral fertilizers, including phosphorus, titanium dioxide, sulfuric acid, and other types of inorganic chemical products. The company manufactures over **30** brands of NPK fertilizers with varying nutrient ratios to suit different soil and climatic conditions.

# **Annual production capacity**

**450** thousand tons of single-, double-, and triple-component fertilizers

500 thousand tons of sulfuric acid

95 % of production is exported

**40** thousand tons of titanium dioxide (the largest in Ukraine)