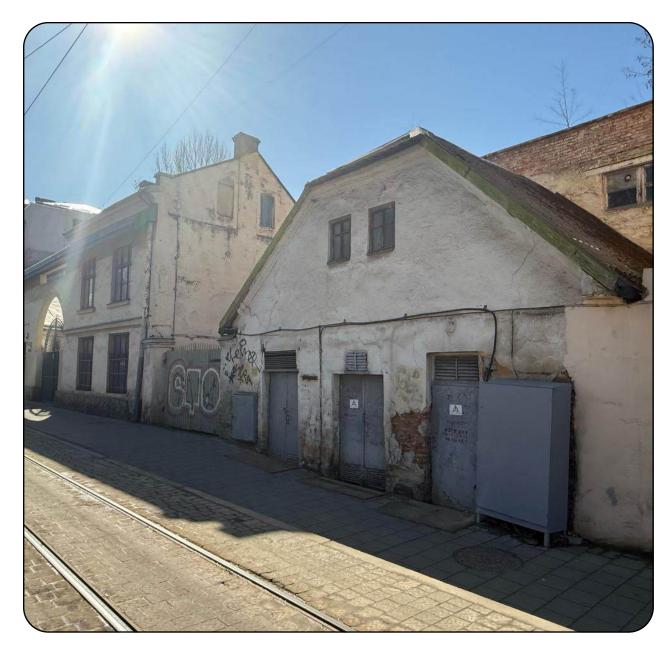

# LVIV SPECIAL CONSTRUCTOR BUREAU "TOPAZ"

0

Lviv city, Lychakivska St., 110

3806 ha

Total land area

2,997.7 sq. m.

Building and structures area

"Topaz" collaborates productively with the National Bank of Ukraine's Banknote and Minting Works

#### **Overview**

Lviv State Special Constructor Bureau "Topaz" was established in March 1973 as the leading enterprise for the design and production of equipment in the jewelry industry.

### Main activities

- research and experimental development in other natural and technical science;
- production of jewelry and similar products;
- production of precious metals;
- forging, pressing, stamping, profiling; powder metallurgy;
- waste recycling from radio engineering and electronics production for the extraction of precious metals.

#### Real estate

#### 8 units

with a total area of 2,997.7 sq. m.