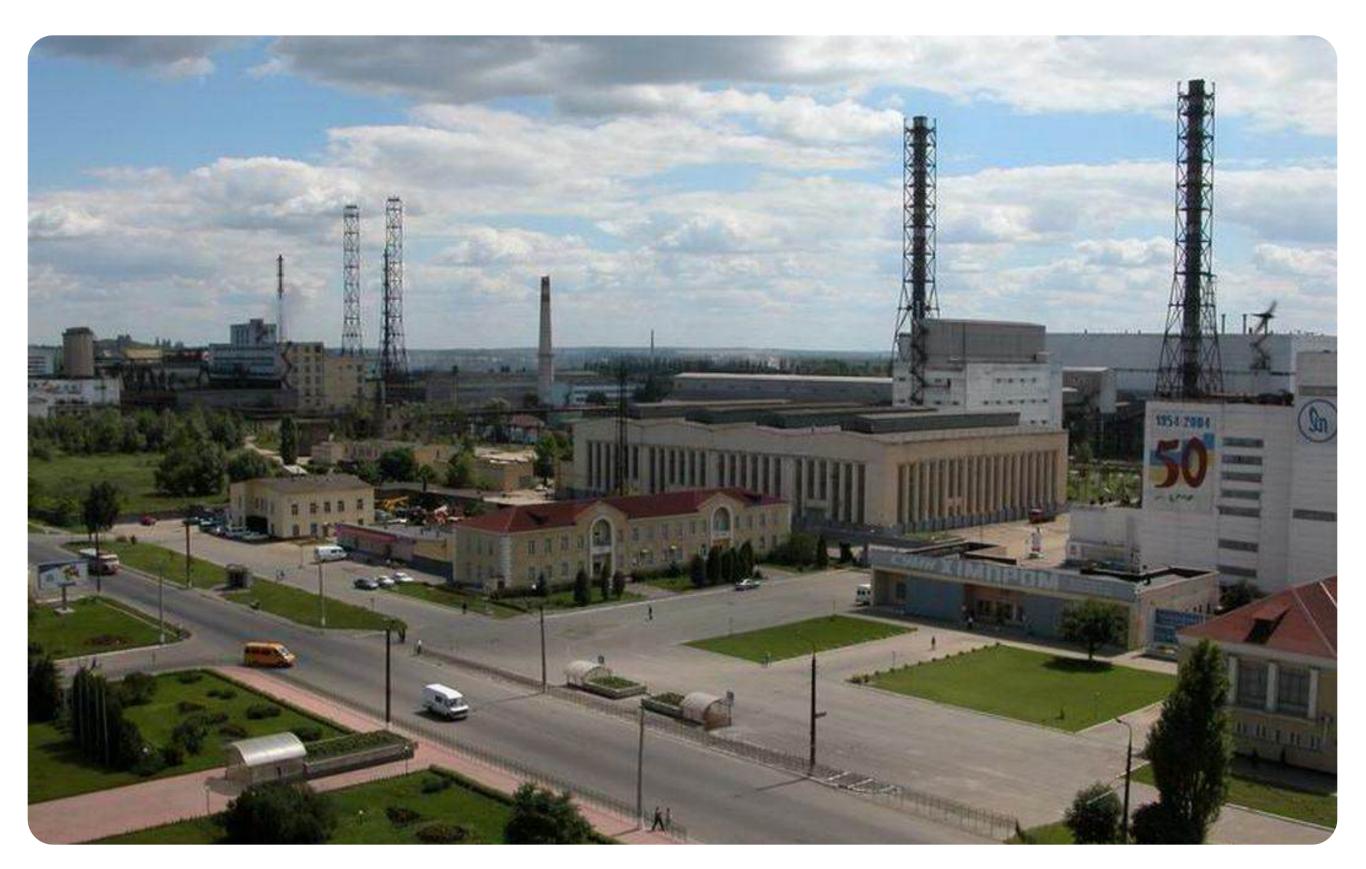

# **SUMYKHIMPROM**

Sumy city, 12 Kharkivska St.

\$28,000,000 Starting price

226 ha

Land area under management

99.9952 %

shares

11.06.2025

#### Main activities

The company is one of the largest enterprises in Ukraine involved in the production of complex mineral fertilizers, including phosphorus, titanium dioxide, sulfuric acid, and other types of inorganic chemical products. The company manufactures over **30** brands of NPK fertilizers with varying nutrient ratios to suit different soil and climatic conditions.