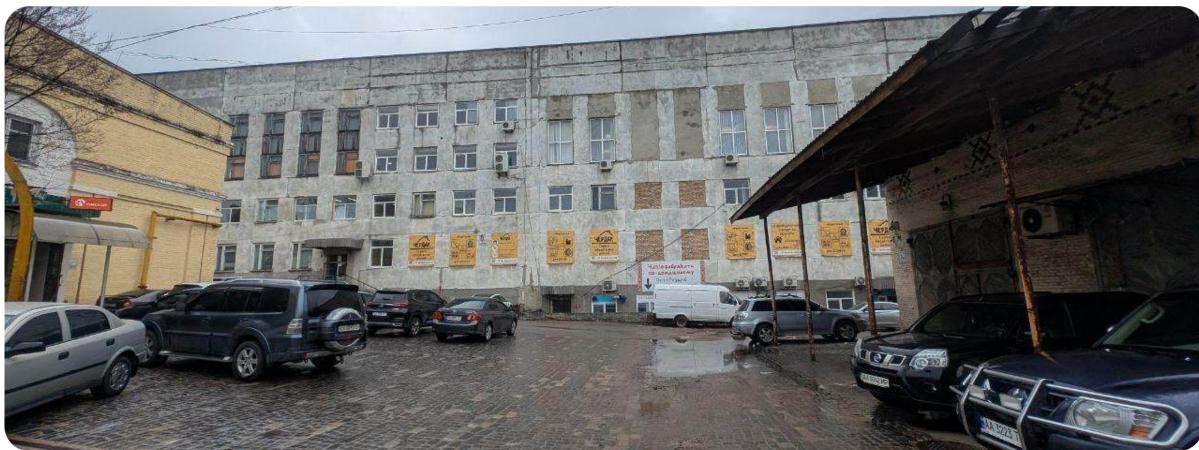

# BUILDING COMPANY UKRBUD

0

Kyiv city, Yevhena Sverstyuka St., 23

\$6,400,000 Starting price

11.5737 ha

Total land area

113,918.73 sq. m.

Building and structures area

100%

shares

18.06.2025

Auction date

# **Additional information**

There is real estate in every region of Ukraine

#### **Overview**

The enterprise is engaged in the design of industrial and civil engineering facilities, performs construction and installation works, and provides training and retraining of workers for the construction industry.