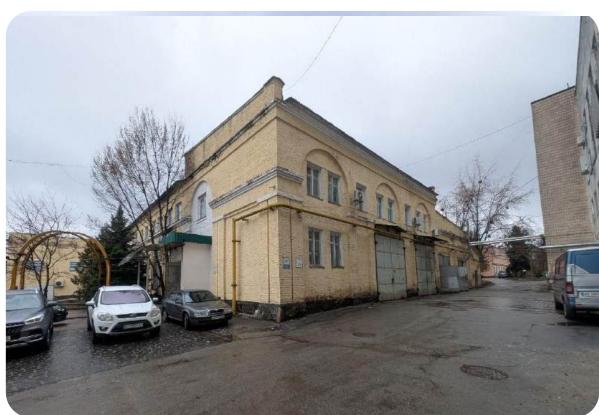

# ODESA PORTSIDE PLANT

0

Odesa region, Yuzhne town, 3 Zavodska St.

**\$ 112,000,000**Starting price

in use: 252.41 ha

rented: **67.86** ha

Total land area

99,5667 %

shares

A chemical production plant with its own transshipment facility on the shores of the Black Sea

Location – Pivdennyi Port, accessible to Panamax-type vessels (depth of 13.5 meters)

#### **Production facilities**

- Annual production capacity:
- 1,160 thousand tons of ammonia
- 951 thousand tons of urea
- 16 thousand tons of liquefied carbon dioxide
- Possibility of rapid modernization for the production of green ammonia

**4 million** tons of ammonia transshipment per year

120 thousand tons – ammonia storage capacity (the largest in Europe)10% of the world's ammonia is shipped through Odesa Portside Plant (OPP).

+380-800-50-56-46