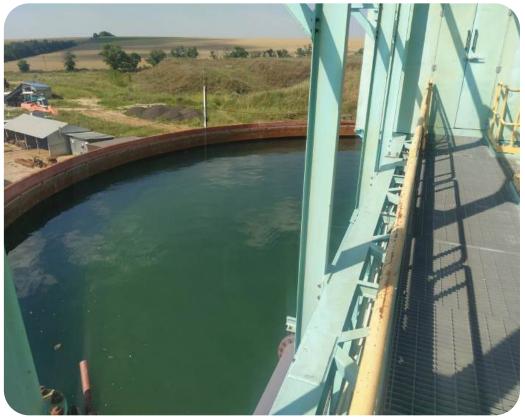

# ODESA PORTSIDE PLANT

0

Odesa region, Yuzhne town, 3 Zavodska St.

**\$ 112,000,000**Starting price

in use: 252.41 ha

rented: **67.86** ha

Total land area

99,5667 %

shares

A chemical production plant with its own transshipment facility on the shores of the Black Sea

Location – Pivdennyi Port, accessible to Panamax-type vessels (depth of 13.5 meters)

#### **Production facilities**

- Annual production capacity:
- 1,160 thousand tons of ammonia
- 951 thousand tons of urea
- 16 thousand tons of liquefied carbon dioxide
- Possibility of rapid modernization for the production of green ammonia

**4 million** tons of ammonia transshipment per year

120 thousand tons – ammonia storage capacity (the largest in Europe)10% of the world's ammonia is shipped through Odesa Portside Plant (OPP).

+380-800-50-56-46