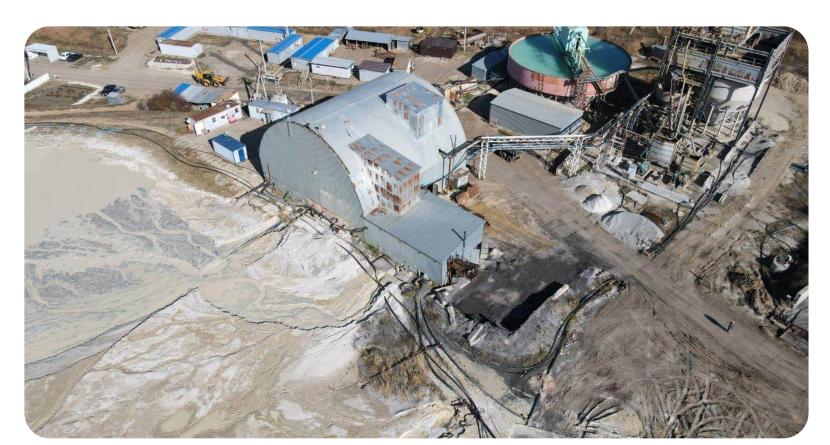

# ODESA PORTSIDE PLANT

0

Odesa region, Yuzhne town, 3 Zavodska St.

**\$ 112,000,000**Starting price

in use: 252.41 ha

rented: **67.86** ha

Total land area

99,5667 %

shares

A chemical production plant with its own transshipment facility on the shores of the Black Sea

Location – Pivdennyi Port, accessible to Panamax-type vessels (depth of 13.5 meters)

#### **Production facilities**

- Annual production capacity:
- 1,160 thousand tons of ammonia
- 951 thousand tons of urea
- 16 thousand tons of liquefied carbon dioxide
- Possibility of rapid modernization for the production of green ammonia

**4 million** tons of ammonia transshipment per year

120 thousand tons – ammonia storage capacity (the largest in Europe)10% of the world's ammonia is shipped through Odesa Portside Plant (OPP).

+380-800-50-56-46