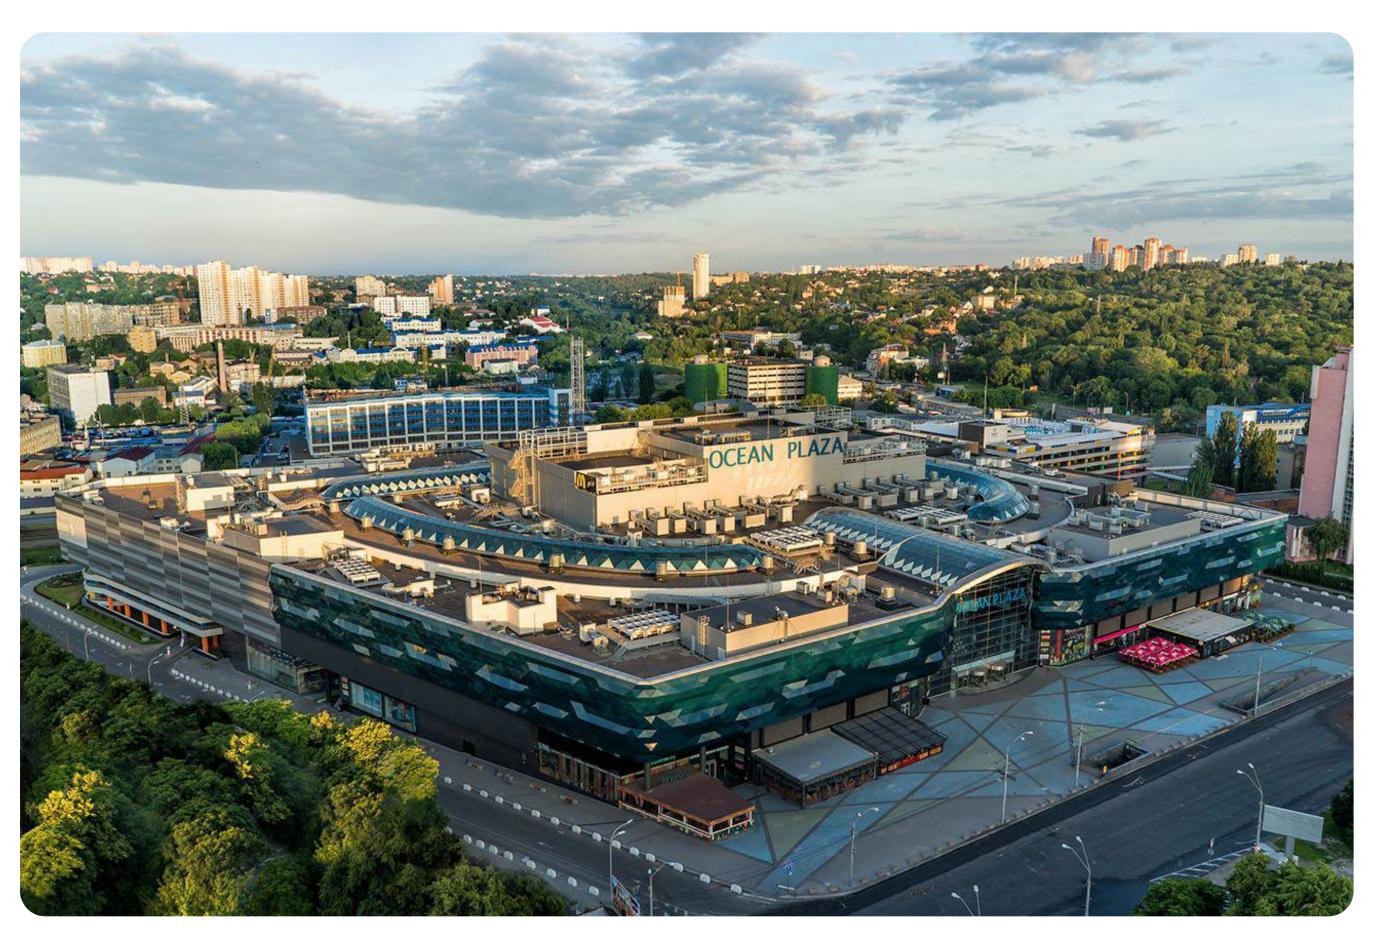

# OCEAN PLAZA SHOPPING AND ENTERTAINMENT CENTER

Kyiv city, 176 Antonovycha St.

2.9689 ha

Total land area

134,627.2 sq. m.

Building and structures area

# Ocean Plaza shopping and entertainment center includes:

- 70,000 m<sup>2</sup> of leased space
- **420** stores
- 1,200 parking spaces
- 40 restaurants and cafes
- Cinema
- Hypermarket
- Amusement park
- Rooftop beach club

# Description

Ocean Plaza is one of the largest shopping and entertainment complexes of Kyiv, Ukraine. It was inaugurated in November 2012 as a joint project of the development companies UDP and KAN Development. The shopping center is located on Lybidska Square next to the metro station of the same name, in close proximity to the historical part of the city.

The total area of the building is 134,627.2 sq. m. the rental area is over 70,000.0 sq. m.

In 2021, Ocean Plaza shopping and entertainment center was recognized as the best large shopping center in Ukraine according to the RAU Awards rating.