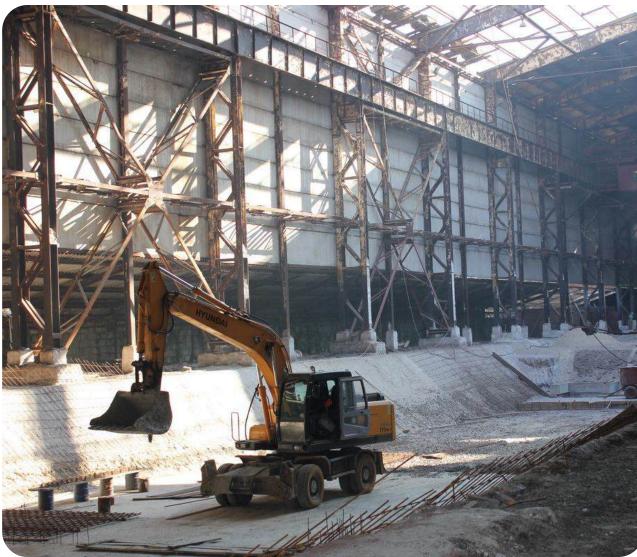

# ODESA PORTSIDE PLANT

0

Odesa region, Yuzhne town, 3 Zavodska St.

**\$ 112,000,000**Starting price

in use: 252.41 ha

rented: **67.86** ha

Total land area

99,5667 %

shares

A chemical production plant with its own transshipment facility on the shores of the Black Sea

Location – Pivdennyi Port, accessible to Panamax-type vessels (depth of 13.5 meters)

#### **Production facilities**

- Annual production capacity:
- 1,160 thousand tons of ammonia
- 951 thousand tons of urea
- 16 thousand tons of liquefied carbon dioxide
- Possibility of rapid modernization for the production of green ammonia

**4 million** tons of ammonia transshipment per year

120 thousand tons – ammonia storage capacity (the largest in Europe)10% of the world's ammonia is shipped through Odesa Portside Plant (OPP).

+380-800-50-56-46