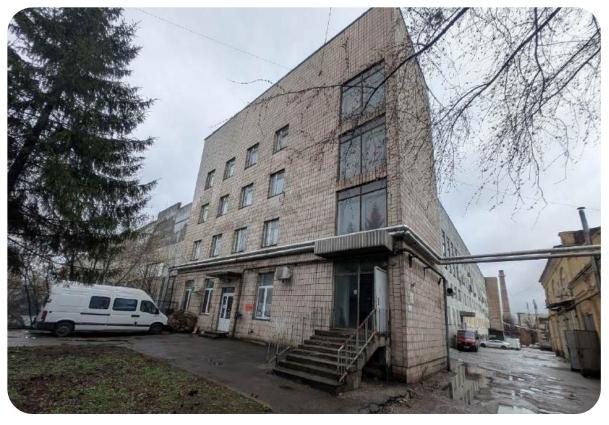

# **MOTORDETAL-KONOTOP**

Sumy region, Konotop city, Vyryvska St., 64

**\$ 7,000,000**Starting price

23.5927 ha

Total land area

89,545.2 sq. m.

Building and structures area

#### **Overview**

"MotorDetal-Konotop" is a well-known European specialized manufacturer and supplier of high-quality cylinder sleeves for internal combustion engines, metal products according to customer drawings; it provides services in turning, grinding, locksmith, milling, thermal treatment of parts, and carpentry services.

# Information about the object (real estate)

the property includes 56 units of real estate and infrastructure (production, warehouse, administrative buildings and structures, etc.) with a total area of 89,545.2 sq. m, located at the following addresses: Sumy region, Konotop city, Vyrivska St., 64; Sumy region, Konotop city, Metalistiv St., 16.