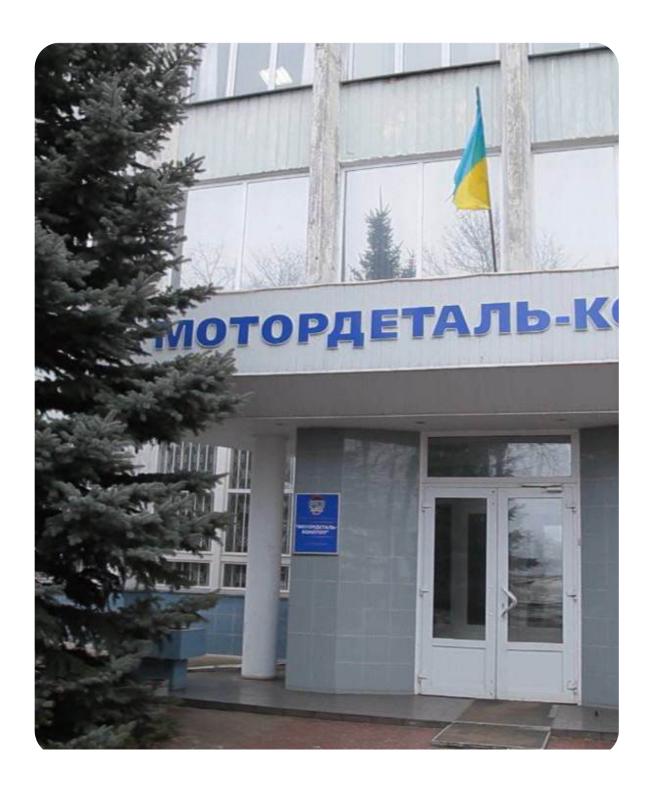

# **MOTORDETAL-KONOTOP**

Sumy region, Konotop city, Vyryvska St., 64

**\$ 7,000,000**Starting price

23.5927 ha

Total land area

89,545.2 sq. m.

Building and structures area

#### **Overview**

"MotorDetal-Konotop" is a well-known European specialized manufacturer and supplier of high-quality cylinder sleeves for internal combustion engines, metal products according to customer drawings; it provides services in turning, grinding, locksmith, milling, thermal treatment of parts, and carpentry services.

# Information about the object (real estate)

the property includes 56 units of real estate and infrastructure (production, warehouse, administrative buildings and structures, etc.) with a total area of 89,545.2 sq. m, located at the following addresses: Sumy region, Konotop city, Vyrivska St., 64; Sumy region, Konotop city, Metalistiv St., 16.