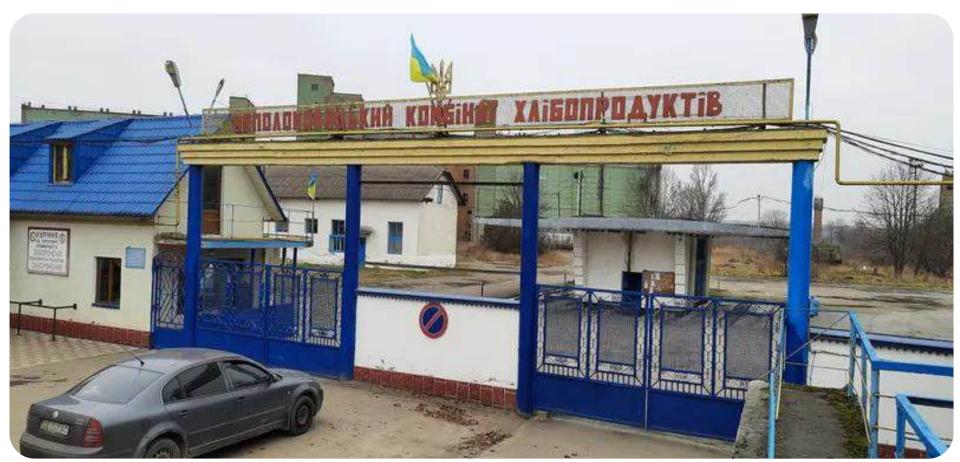

# NEPOLOKIVTSI GRAIN PROCESSING PLANT

Chernivtsi region, settlement Nepolokivtsi, Mahedralna St., 43

\$5,133,806 Starting price

19.8222 ha

Total land area

41,546.7 sq. m.

Building and structures area

Sales volume of products from 2021 to the 3rd quarter of 2024:

# **Overview**

Property complex of SOE "Nepolokivtsi Grain Processing Plant" is an active enterprise, whose main activity is the production of flour and cereal industry products.

# The following assets are included in the property complex:

- 129 units of real estate: elevators, warehouses, water towers, administrative buildings, and buildings for economic activities;
- 24 units of transport and special equipment: trucks, tractors, locomotives, trailers, buses, and a fire truck.